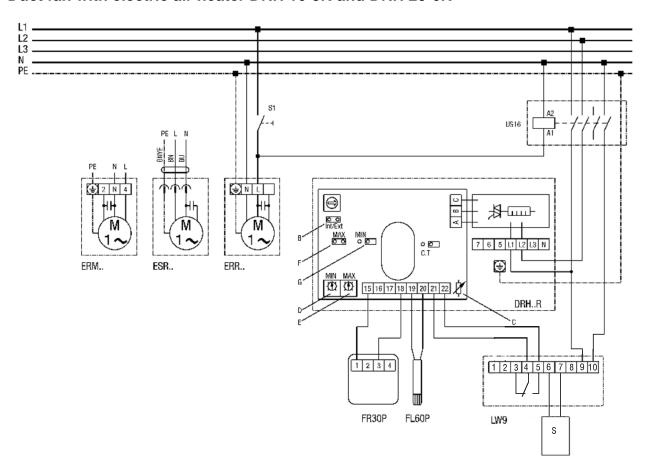

## Duct fan with electric air heater DRH 16-5R and DRH 20-6R

S1 - system on

US16 - all-pole isolating switch (contactor)

ERR... centrifugal duct fan

DRH...R electric air heater: DRH16-2R or DRH20-6R

B=Int/ext bridge must be closed

C=Do not change potentiometer setting

D=Setpoint potentiometer for MIN limitation

E=Setpoint potentiometer for MAX limitation

F=Bridge for MAX limitation, bridge must be closed!

G=If bridge is closed, MIN limitation is also active

FR30P - ext. setpoint controller (0-30°C) with room sensor

FL30P - ext. channel sensor for MIN, MAX limitation

LW9 - air flow monitor (in position N)

Installation of LW9 sensor on incoming side of air heater

0-30°C setpoint setting and recording of room temperature with FR30P

0-60°C min/max limitation in supply air channel with FL60P