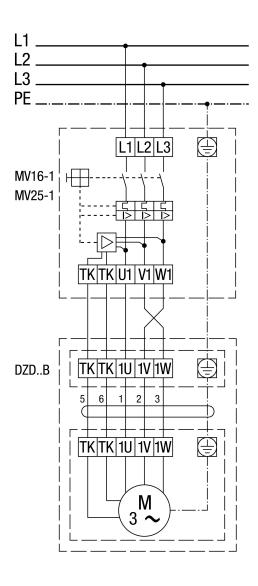

### DZD .. B with MV 16-1/MV 25-1 motor protection switch

Left-hand operation (air extraction) = standard For right-hand operation, swap 2 phases on fan connection.