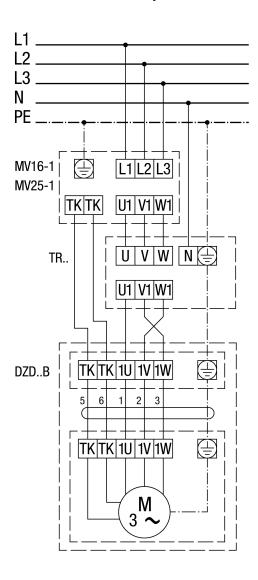

### DZD ..B with TR.. 5-step transformer and MV 16-1/MV 25-1 motor protection switch

Left-hand operation (air extraction) = standard For right-hand operation, swap 2 phases on fan connection.