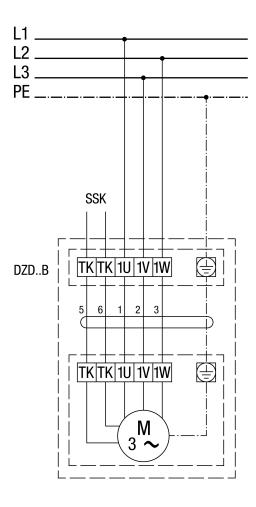

### DZD ..B left-hand operation (air extraction) = standard

1 speed

SSK - control circuit

For right-hand operation, swap 2 phases on fan connection.