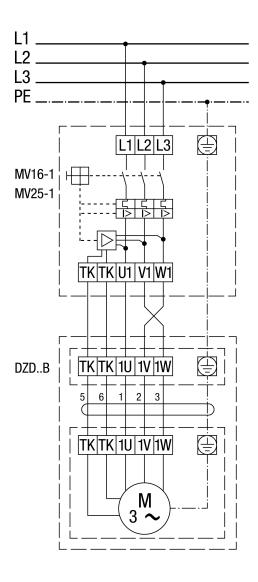

### DZD .. B with MV 16-1/MV 25-1 motor protection switch

Left-hand operation (air extraction) = standard For right-hand operation, swap 2 phases on fan connection.