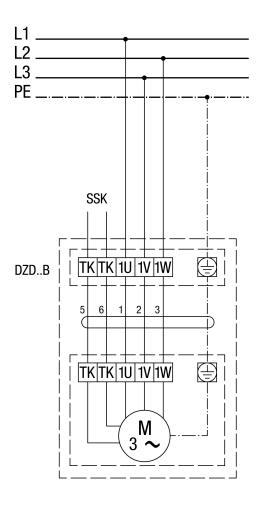

### DZD ..B left-hand operation (air extraction) = standard

1 speed

SSK - control circuit

For right-hand operation, swap 2 phases on fan connection.