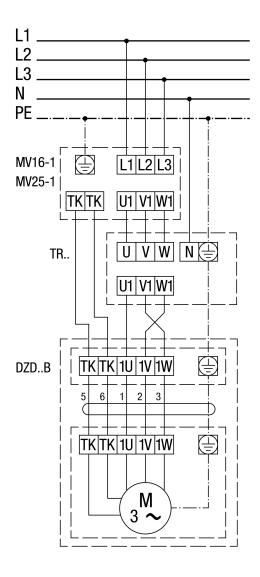

### DZD ..B with TR.. 5-step transformer and MV 16-1/MV 25-1 motor protection switch

Left-hand operation (air extraction) = standard For right-hand operation, swap 2 phases on fan connection.