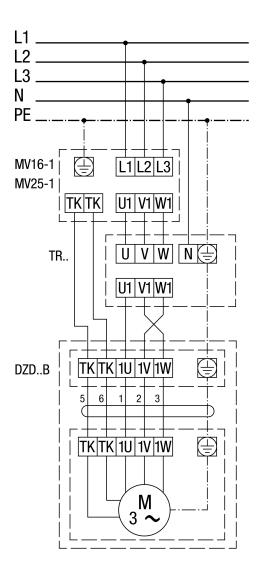

#### **WIRING DIAGRAM**

# DZD 35/4 B

### DZD ..B with TR.. 5-step transformer and MV 16-1/MV 25-1 motor protection switch

Left-hand operation (air extraction) = standard For right-hand operation, swap 2 phases on fan connection.