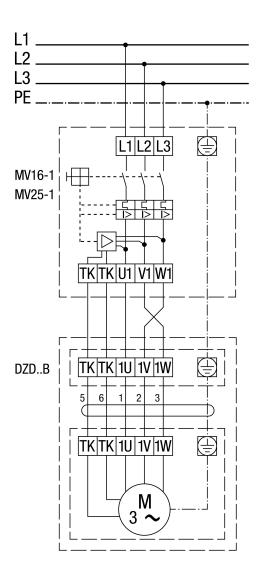

#### **WIRING DIAGRAM**

# DZD 35/4 B

### DZD .. B with MV 16-1/MV 25-1 motor protection switch

Left-hand operation (air extraction) = standard For right-hand operation, swap 2 phases on fan connection.