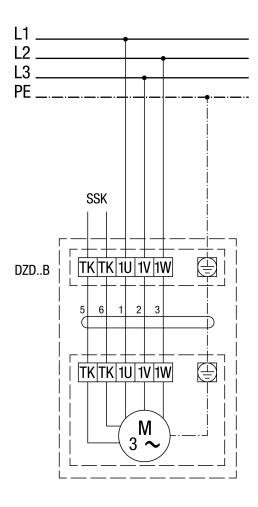

### **WIRING DIAGRAM**

# DZD 35/4 B

### DZD ..B left-hand operation (air extraction) = standard

1 speed

SSK - control circuit

For right-hand operation, swap 2 phases on fan connection.