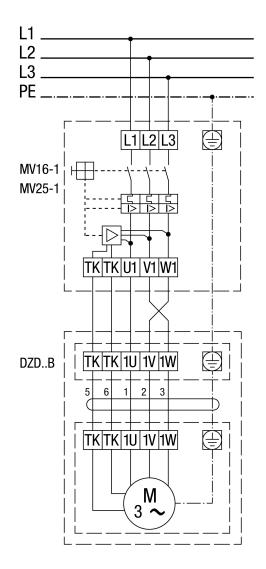

## **WIRING DIAGRAM**

# DZD 40/4 B

#### DZD .. B with MV 16-1/MV 25-1 motor protection switch

Left-hand operation (air extraction) = standard For right-hand operation, swap 2 phases on fan connection.