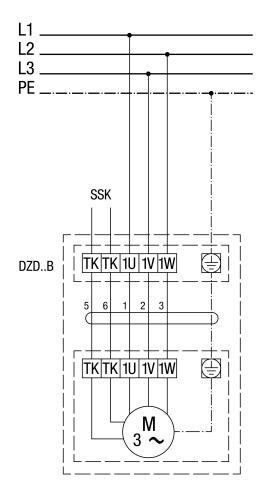

## **WIRING DIAGRAM**

# DZD 40/4 B

#### DZD ...B left-hand operation (air extraction) = standard

1 speed SSK - control circuit For right-hand operation, swap 2 phases on fan connection.