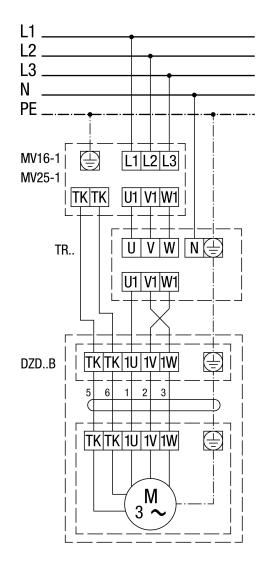

## **WIRING DIAGRAM**

# DZD 40/4 B

#### DZD ...B with TR.. 5-step transformer and MV 16-1/MV 25-1 motor protection switch

Left-hand operation (air extraction) = standard For right-hand operation, swap 2 phases on fan connection.