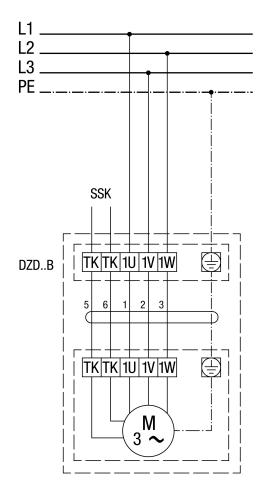

### DZD ...B left-hand operation (air extraction) = standard

1 speed SSK - control circuit For right-hand operation, swap 2 phases on fan connection.