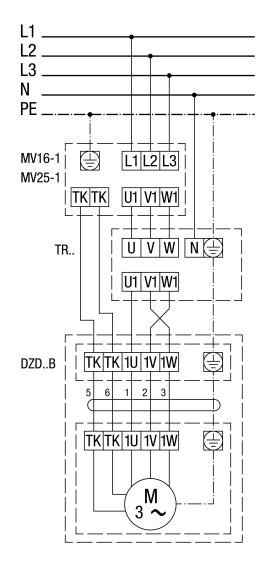

#### DZD ...B with TR.. 5-step transformer and MV 16-1/MV 25-1 motor protection switch

Left-hand operation (air extraction) = standard For right-hand operation, swap 2 phases on fan connection.