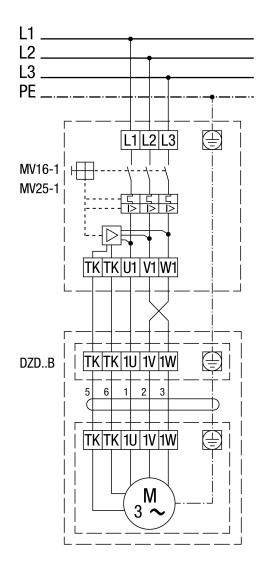

#### DZD .. B with MV 16-1/MV 25-1 motor protection switch

Left-hand operation (air extraction) = standard For right-hand operation, swap 2 phases on fan connection.