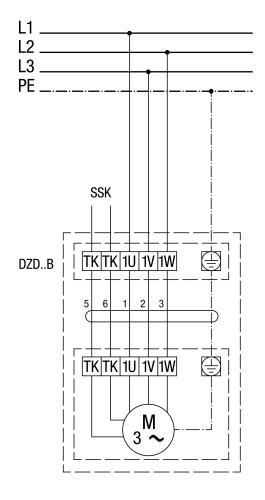

### DZD ...B left-hand operation (air extraction) = standard

1 speed SSK - control circuit For right-hand operation, swap 2 phases on fan connection.