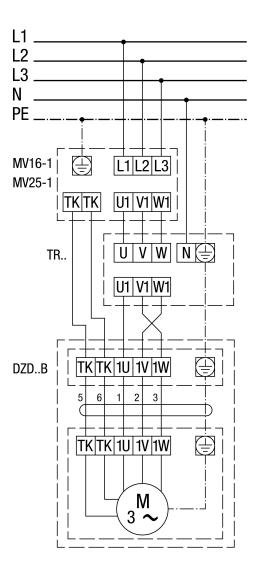

### DZD ..B with TR.. 5-step transformer and MV 16-1/MV 25-1 motor protection switch

Left-hand operation (air extraction) = standard For right-hand operation, swap 2 phases on fan connection.