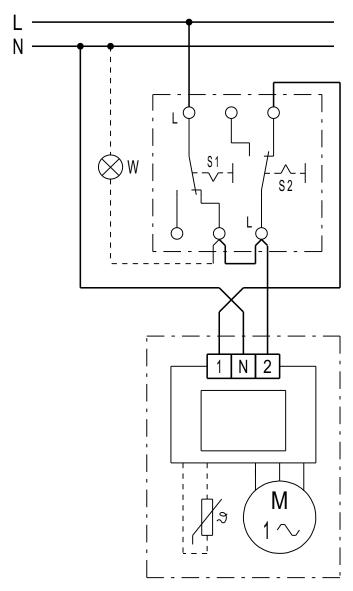

# ECA 150 ipro K



### Nominal speed, high level



# ECA 150 ipro K



### Nominal speed, low level



# ECA 150 ipro K



### 2 speed levels (high and low level)



## ECA 150 ipro K



### Speed can be adjusted with ST 1 / STU 1



ST 1 speed controller, surface-mounted STU 1 speed controller, recess-mounted

## ECA 150 ipro K



## Speed can be adjusted with ST 1 / STU 1



ST 1 speed controller, surface-mounted STU 1 speed controller, recess-mounted

## ECA 150 ipro K



### Speed adjustable with TRE...



## ECA 150 ipro K



### ECA 150 ipro, ECA 150 ipro K with STX/STSX speed controller



## ECA 150 ipro K



### ECA 150 ipro, ECA 150 ipro K with STX/STSX speed controller