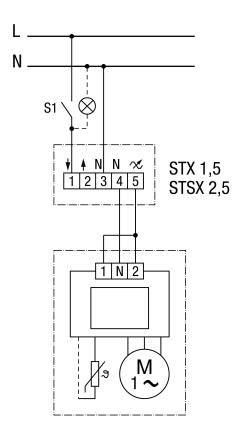

# ECA 150 ipro K



### Nominal speed, high level



# ECA 150 ipro K



### Nominal speed, low level



# ECA 150 ipro K



### 2 speed levels (high and low level)



## ECA 150 ipro K



### Speed can be adjusted with ST 1 / STU 1



ST 1 speed controller, surface-mounted STU 1 speed controller, recess-mounted

## ECA 150 ipro K



## Speed can be adjusted with ST 1 / STU 1



ST 1 speed controller, surface-mounted STU 1 speed controller, recess-mounted

## ECA 150 ipro K



### Speed adjustable with TRE...



## ECA 150 ipro K



### ECA 150 ipro, ECA 150 ipro K with STX/STSX speed controller



## ECA 150 ipro K



### ECA 150 ipro, ECA 150 ipro K with STX/STSX speed controller