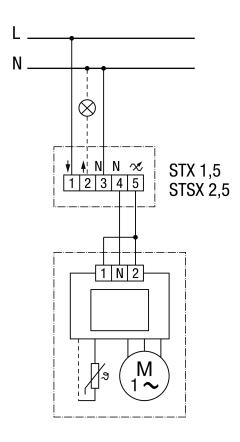

# ECA 150 ipro K



### Nominal speed, high level



# ECA 150 ipro K



### Nominal speed, low level



# ECA 150 ipro K



### 2 speed levels (high and low level)



## ECA 150 ipro K



### Speed can be adjusted with ST 1 / STU 1



ST 1 speed controller, surface-mounted STU 1 speed controller, recess-mounted

## ECA 150 ipro K



## Speed can be adjusted with ST 1 / STU 1



ST 1 speed controller, surface-mounted STU 1 speed controller, recess-mounted

## ECA 150 ipro K



### Speed adjustable with TRE...



## ECA 150 ipro K



### ECA 150 ipro, ECA 150 ipro K with STX/STSX speed controller



## ECA 150 ipro K



### ECA 150 ipro, ECA 150 ipro K with STX/STSX speed controller