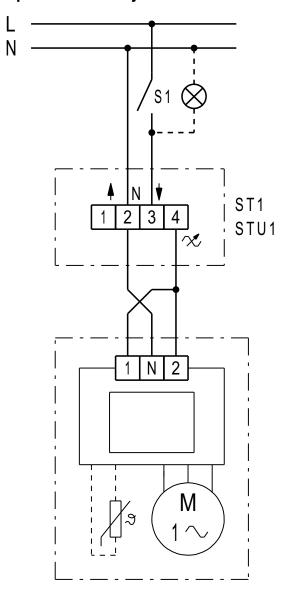

### Speed can be adjusted with ST 1 / STU 1

ST 1 speed controller, surface-mounted STU 1 speed controller, recess-mounted

## Speed can be adjusted with ST 1 / STU 1

ST 1 speed controller, surface-mounted STU 1 speed controller, recess-mounted