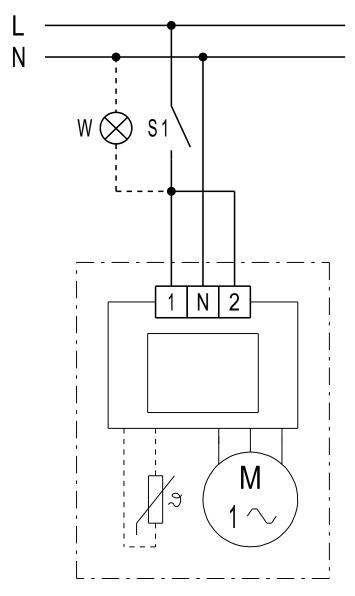

# ECA 150 ipro K



### Nominal speed, high level



# ECA 150 ipro K



### Nominal speed, low level



# ECA 150 ipro K



### 2 speed levels (high and low level)



## ECA 150 ipro K



### Speed can be adjusted with ST 1 / STU 1



ST 1 speed controller, surface-mounted STU 1 speed controller, recess-mounted

## ECA 150 ipro K



## Speed can be adjusted with ST 1 / STU 1



ST 1 speed controller, surface-mounted STU 1 speed controller, recess-mounted

## ECA 150 ipro K



### Speed adjustable with TRE...



## ECA 150 ipro K



### ECA 150 ipro, ECA 150 ipro K with STX/STSX speed controller



## ECA 150 ipro K



### ECA 150 ipro, ECA 150 ipro K with STX/STSX speed controller