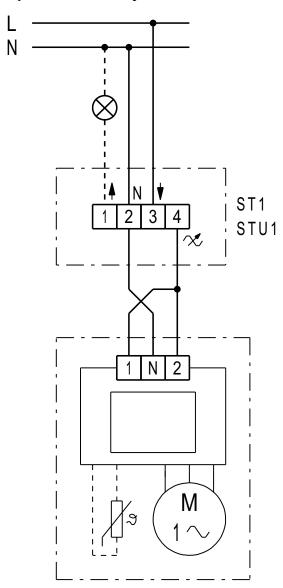

## ECA 150 ipro K

### Speed can be adjusted with ST 1 / STU 1

ST 1 speed controller, surface-mounted STU 1 speed controller, recess-mounted