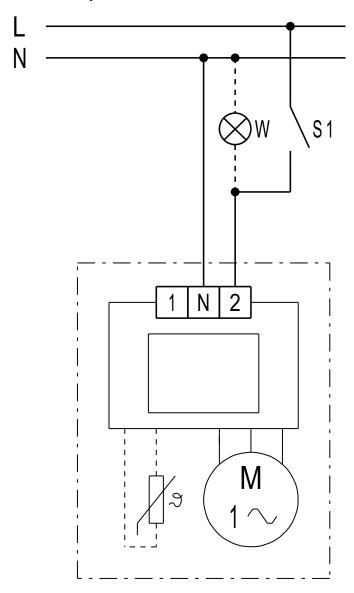

# ECA 150 ipro K



### Nominal speed, high level



# ECA 150 ipro K



### Nominal speed, low level



# ECA 150 ipro K



### 2 speed levels (high and low level)



## ECA 150 ipro K



### Speed can be adjusted with ST 1 / STU 1



ST 1 speed controller, surface-mounted STU 1 speed controller, recess-mounted

## ECA 150 ipro K



## Speed can be adjusted with ST 1 / STU 1



ST 1 speed controller, surface-mounted STU 1 speed controller, recess-mounted

## ECA 150 ipro K



### Speed adjustable with TRE...



## ECA 150 ipro K



### ECA 150 ipro, ECA 150 ipro K with STX/STSX speed controller



## ECA 150 ipro K



### ECA 150 ipro, ECA 150 ipro K with STX/STSX speed controller