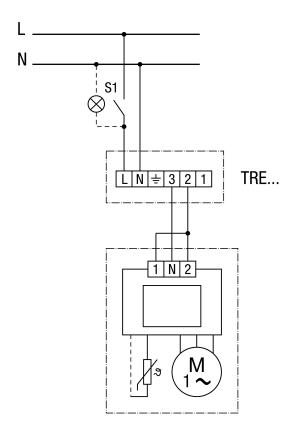

# ECA 150 ipro K



### Nominal speed, high level



# ECA 150 ipro K



### Nominal speed, low level



# ECA 150 ipro K



### 2 speed levels (high and low level)



## ECA 150 ipro K



### Speed can be adjusted with ST 1 / STU 1



ST 1 speed controller, surface-mounted STU 1 speed controller, recess-mounted

## ECA 150 ipro K



## Speed can be adjusted with ST 1 / STU 1



ST 1 speed controller, surface-mounted STU 1 speed controller, recess-mounted

## ECA 150 ipro K



### Speed adjustable with TRE...



## ECA 150 ipro K



### ECA 150 ipro, ECA 150 ipro K with STX/STSX speed controller



## ECA 150 ipro K



### ECA 150 ipro, ECA 150 ipro K with STX/STSX speed controller