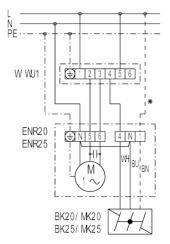

#### ENR 20, ENR 25, ENR 31 with W 1, WU 1 reversing switch

W 1 - Reversing switch (air extraction or ventilation), surface-mounted WU 1 - Reversing switch (air extraction or ventilation), recessed-mounted \* - duct only for MK... shutter