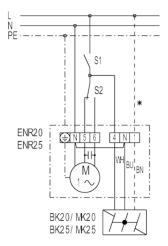

## ENR 20, ENR 25, ENR 31 with on/off switch and three-position switch

S1 - On / Off S2 - Switching between air extraction and ventilation Terminal 5 - Air extraction Terminal 6 - Ventilation \* - duct only for MK... shutter