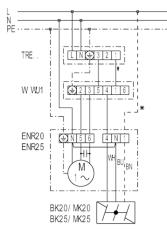

#### ENR 20, ENR 25, ENR 31 with TRE 5-step switch and W 1, WU 1 reversing switch

TRE - 5-step transformer (on/off, 5-speed) W 1 - Reversing switch (air extraction or ventilation), surface-mounted WU 1 - Reversing switch (air extraction or ventilation), recessed-mounted \* - duct only for MK... shutter