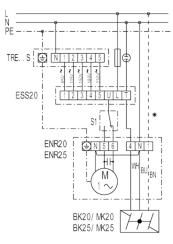

#### ENR 20, ENR 25, ENR 31 with TRE..S 5-step transformer and ESS 20 5-step switch.

TRE - 5-step transformer, control cabinet installation ESS 20 - 5-step switch (on/off, 5-speed) S1 - Reversing switch (air extraction or ventilation) \* - duct only for MK... shutter