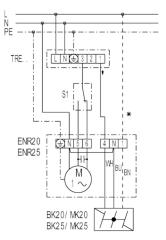

#### ENR 20, ENR 25, ENR 31 with TRE 5-step transformer and three-position switch

TRE - 5-step transformer (on/off, 5-speed) S1 - Reversing switch (air extraction or ventilation) \* - duct only for MK... shutter