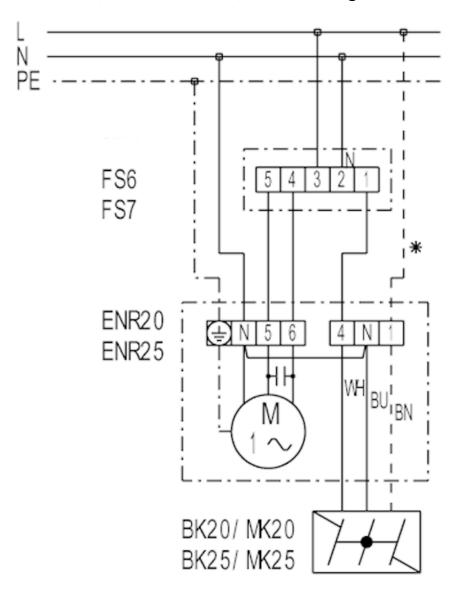

## ENR 20, ENR 25, ENR 31 with FS 6, FS 7 reversing switch

FS 6 - Step switch for (2-speed, air extraction or ventilation) FS 7 - Reversing switch (air extraction or ventilation) \* - duct only for MK... shutter