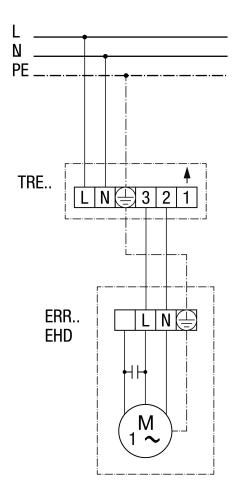

## Centrifugal fan

Centrifugal fan with ST/STU/STS speed controller

Centrifugal fan with TRE 5-step transformer