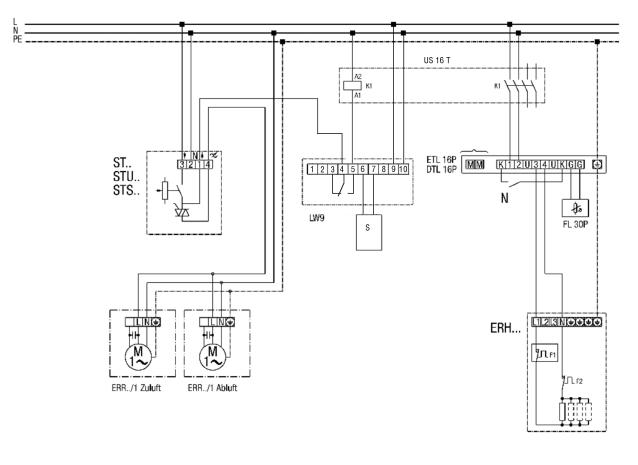

# ERH... electric air heater with LW 9 air flow monitor and ST speed controller

K1 - heating release (US16T)
ERR .. / 1 - centrifugal fan
LW 9 - air flow monitor
ETL 16 P - electronic temperature controller
DTL 16 P - electronic temperature controller
FL 30P channel sensor
ST.. STU.., STS.. speed controller
ERH - electric air heater
F1 - temperature limiter
F2 - safety temperature limiter
N - night reduction
① Only with DTL 16 P