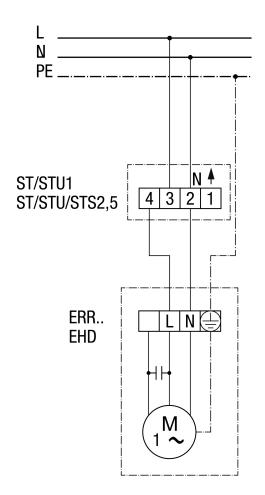

## Centrifugal fan

Centrifugal fan with ST/STU/STS speed controller

Centrifugal fan with TRE 5-step transformer