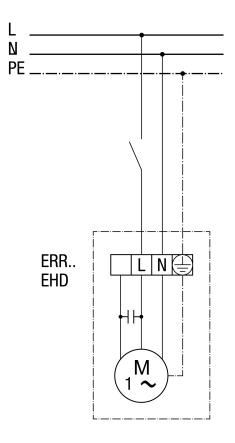

## Centrifugal fan

Centrifugal fan with ST/STU/STS speed controller

Centrifugal fan with TRE 5-step transformer