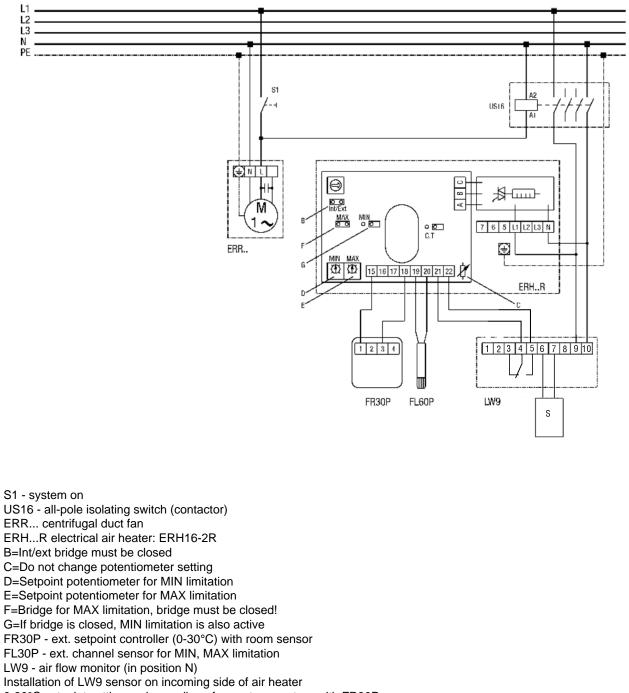

#### Duct fan with ERH 16-2 R electric air heater

0-30°C setpoint setting and recording of room temperature with FR30P

0-60°C min/max limitation in supply air channel with FL60P