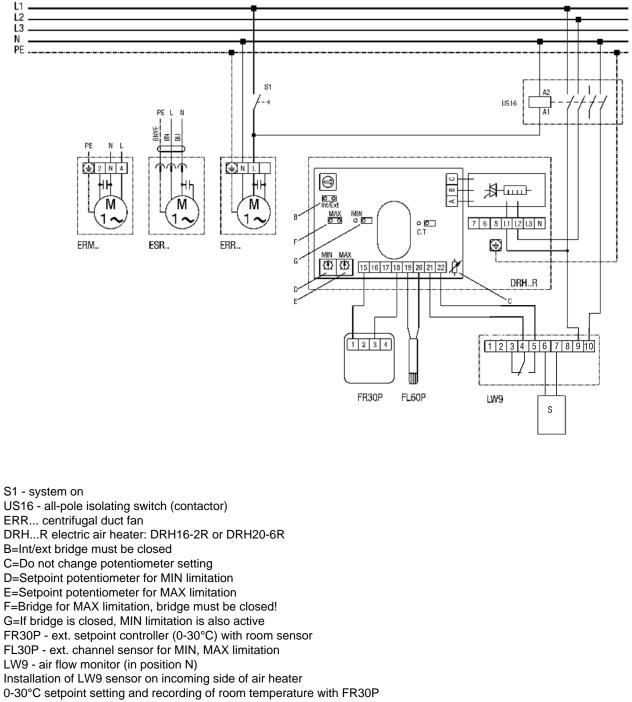

#### Duct fan with electric air heater DRH 16-5R and DRH 20-6R

0-60°C min/max limitation in supply air channel with FL60P