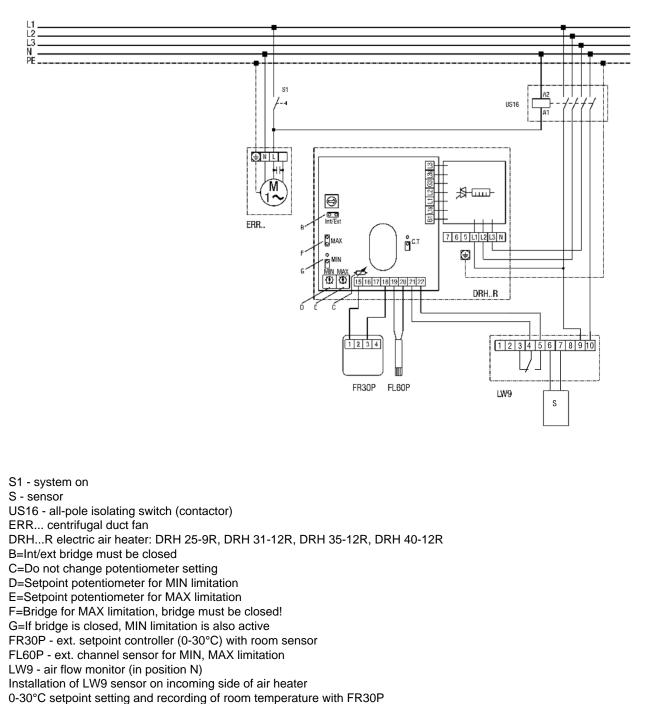

# ERR 10/1 N

Duct fan with DRH 25-9R, DRH 31-12R, DRH 35-12R and DRH 40-12R electric air heaters

0-60°C min/max limitation in supply air channel with FL60P