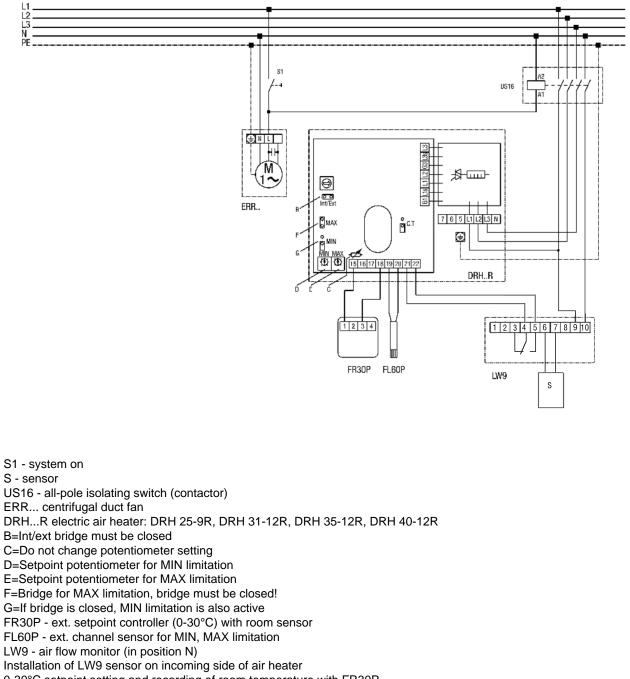

# Duct fan with DRH 25-9R, DRH 31-12R, DRH 35-12R and DRH 40-12R electric air heaters

0-30°C setpoint setting and recording of room temperature with FR30P

0-60°C min/max limitation in supply air channel with FL60P