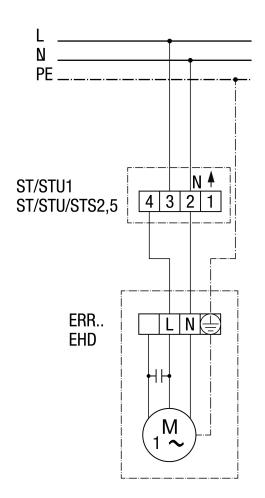

# ERR 10/1 S

## Centrifugal fan with humidity switch HY 230/HY 230 I

Centrifugal fan with ST/STU/STS speed controller

Centrifugal fan with TRE 5-step transformer