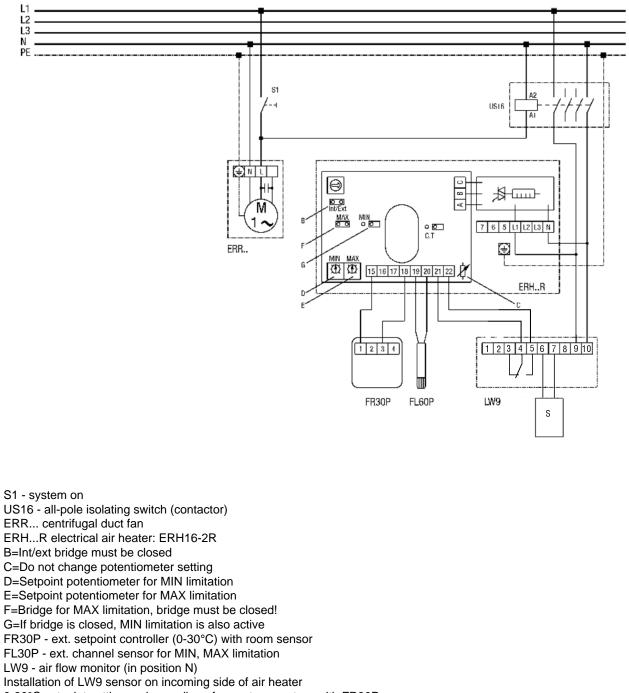

#### Duct fan with electric air heater DRH 16-5R and DRH 20-6R

0-60°C min/max limitation in supply air channel with FL60P

ERR 10/1 S

# Duct fan with DRH 25-9R, DRH 31-12R, DRH 35-12R and DRH 40-12R electric air heaters

0-30°C setpoint setting and recording of room temperature with FR30P

0-60°C min/max limitation in supply air channel with FL60P