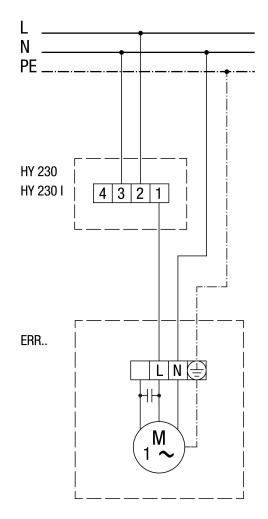

# ERR 10/1 S

## Centrifugal fan with humidity switch HY 230/HY 230 I

Centrifugal fan with ST/STU/STS speed controller

Centrifugal fan with TRE 5-step transformer