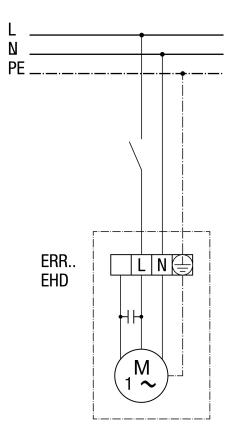

# ERR 10/1 S



#### N PE US 16 T A2 K1 A1 К1 1 N A 7 ST.. STU.. STS.. ETL 16P D**TL** 16P MM 1 2 3 4 5 6 7 8 9 10 Ν £, LW9 FL 30P S LNG <u> LIN</u>€ ERH... **九**F1 М JI 12 ERR../1 Abluft ERR../1 Zuluft

#### ERH... electric air heater with LW 9 air flow monitor and ST speed controller

K1 - heating release (US16T)
ERR .. / 1 - centrifugal fan
LW 9 - air flow monitor
ETL 16 P - electronic temperature controller
DTL 16 P - electronic temperature controller
FL 30P channel sensor
ST.. STU.., STS.. speed controller
ERH - electric air heater
F1 - temperature limiter
F2 - safety temperature limiter
N - night reduction
① Only with DTL 16 P

# ERR 10/1 S

## Centrifugal fan





# ERR 10/1 S



## Centrifugal fan with humidity switch HY 230/HY 230 I







Centrifugal fan with ST/STU/STS speed controller





Centrifugal fan with TRE 5-step transformer









#### Duct fan with ERH 16-2 R electric air heater



0-30°C setpoint setting and recording of room temperature with FR30P

0-60°C min/max limitation in supply air channel with FL60P

ERR 10/1 S



#### Duct fan with electric air heater DRH 16-5R and DRH 20-6R



0-60°C min/max limitation in supply air channel with FL60P

ERR 10/1 S



# Duct fan with DRH 25-9R, DRH 31-12R, DRH 35-12R and DRH 40-12R electric air heaters



0-30°C setpoint setting and recording of room temperature with FR30P

0-60°C min/max limitation in supply air channel with FL60P