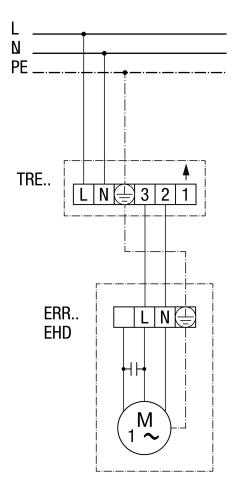

#### Duct fan with ERH 16-2 R electric air heater

0-30°C setpoint setting and recording of room temperature with FR30P

0-60°C min/max limitation in supply air channel with FL60P

ERR 10/1 S