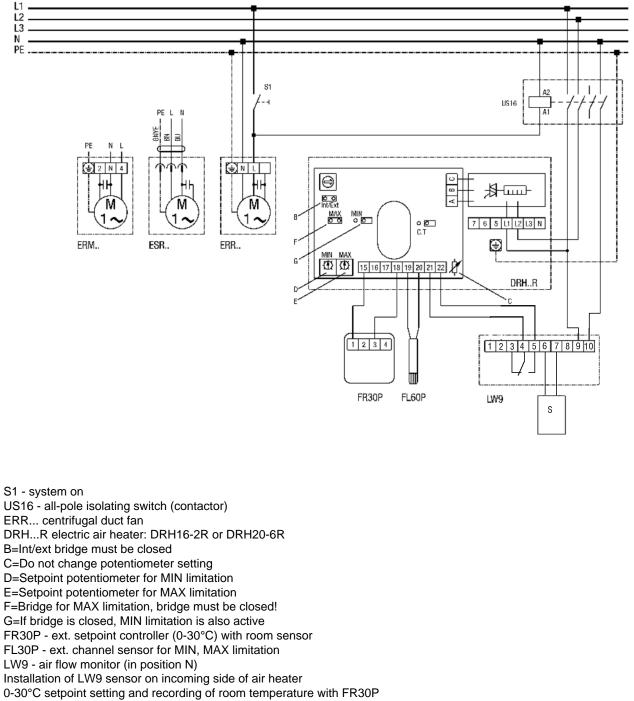

#### Duct fan with electric air heater DRH 16-5R and DRH 20-6R

0-60°C min/max limitation in supply air channel with FL60P

ERR 10/1 S

# Duct fan with DRH 25-9R, DRH 31-12R, DRH 35-12R and DRH 40-12R electric air heaters

0-30°C setpoint setting and recording of room temperature with FR30P

0-60°C min/max limitation in supply air channel with FL60P