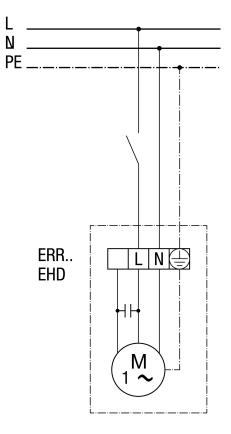

## ERR 25/1



#### N PE US 16 T A2 K1 A1 К1 1 N A 7 ST.. STU.. STS.. ETL 16P D**TL** 16P MM 1 2 3 4 5 6 7 8 9 10 Ν £, LW9 FL 30P S LNG <u> LIN</u>€ ERH... **九**F1 М JI 12 ERR../1 Zuluft ERR../1 Abluft

#### ERH... electric air heater with LW 9 air flow monitor and ST speed controller

K1 - heating release (US16T)
ERR .. / 1 - centrifugal fan
LW 9 - air flow monitor
ETL 16 P - electronic temperature controller
DTL 16 P - electronic temperature controller
FL 30P channel sensor
ST.. STU.., STS.. speed controller
ERH - electric air heater
F1 - temperature limiter
F2 - safety temperature limiter
N - night reduction
① Only with DTL 16 P

## ERR 25/1







# ERR 25/1





ERR 25/1



Centrifugal fan with ST/STU/STS speed controller



ERR 25/1

Centrifugal fan with TRE 5-step transformer





ERR 25/1



#### Duct fan with ERH 16-2 R electric air heater



## ERR 25/1



#### Duct fan with electric air heater DRH 16-5R and DRH 20-6R



0-60°C min/max limitation in supply air channel with FL60P

ERR 25/1



# Duct fan with DRH 25-9R, DRH 31-12R, DRH 35-12R and DRH 40-12R electric air heaters