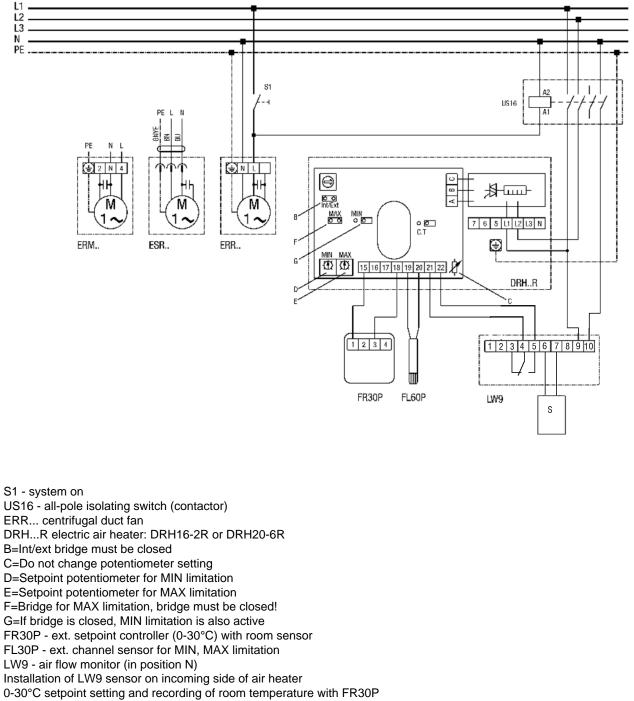

#### Duct fan with electric air heater DRH 16-5R and DRH 20-6R

0-60°C min/max limitation in supply air channel with FL60P

ERR 25/1