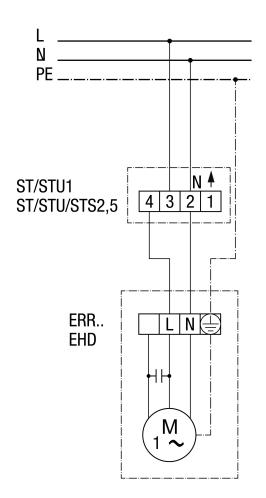

# ERR 25/1

ERR 25/1

Centrifugal fan with ST/STU/STS speed controller

ERR 25/1

Centrifugal fan with TRE 5-step transformer

ERR 25/1