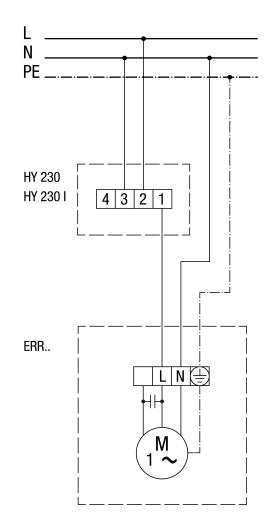

# ERR 25/1

ERR 25/1

Centrifugal fan with ST/STU/STS speed controller

ERR 25/1

Centrifugal fan with TRE 5-step transformer

ERR 25/1