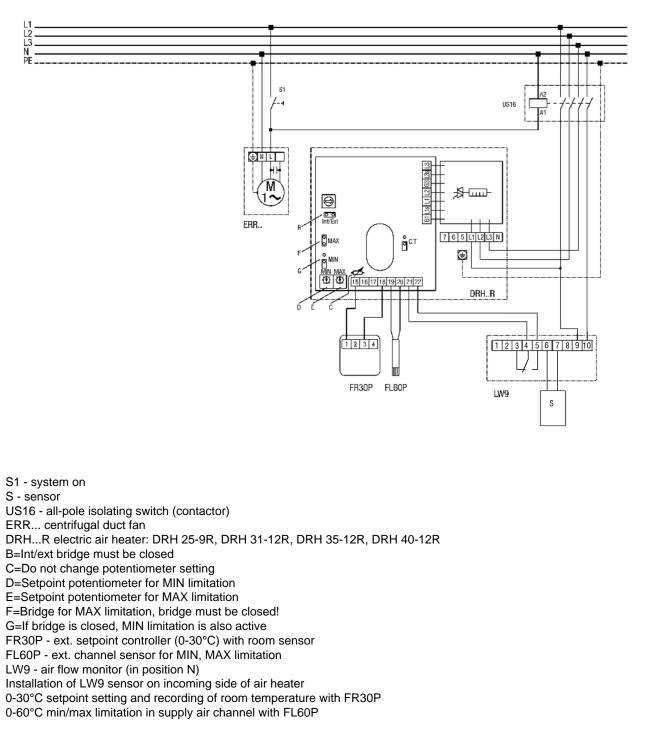

# Duct fan with DRH 25-9R, DRH 31-12R, DRH 35-12R and DRH 40-12R electric air heaters