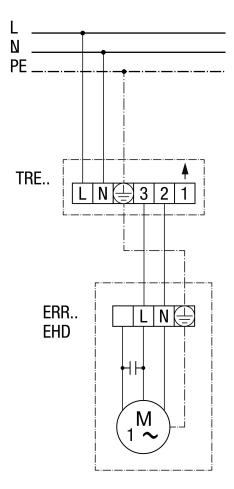

# ERR 25/1

ERR 25/1

Centrifugal fan with ST/STU/STS speed controller

ERR 25/1

Centrifugal fan with TRE 5-step transformer

ERR 25/1