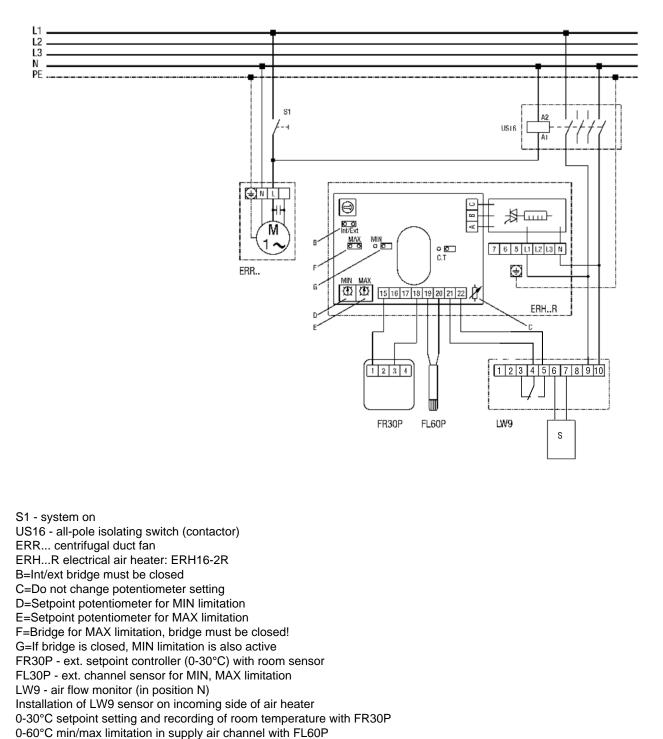

. STS.. ETL 16P D**TL** 16P MM 1 2 3 4 5 6 7 8 9 10 Ν £, LW9 FL 30P S LNG <u> LIN</u>€ ERH... **九**F1 М JI 12 ERR../1 Zuluft ERR../1 Abluft

#### ERH... electric air heater with LW 9 air flow monitor and ST speed controller

K1 - heating release (US16T)
ERR .. / 1 - centrifugal fan
LW 9 - air flow monitor
ETL 16 P - electronic temperature controller
DTL 16 P - electronic temperature controller
FL 30P channel sensor
ST.. STU.., STS.. speed controller
ERH - electric air heater
F1 - temperature limiter
F2 - safety temperature limiter
N - night reduction
① Only with DTL 16 P

## ERR 25/1







# ERR 25/1





ERR 25/1



Centrifugal fan with ST/STU/STS speed controller



ERR 25/1

Centrifugal fan with TRE 5-step transformer





ERR 25/1



#### Duct fan with ERH 16-2 R electric air heater



## ERR 25/1



#### Duct fan with electric air heater DRH 16-5R and DRH 20-6R



0-60°C min/max limitation in supply air channel with FL60P

ERR 25/1



# Duct fan with DRH 25-9R, DRH 31-12R, DRH 35-12R and DRH 40-12R electric air heaters