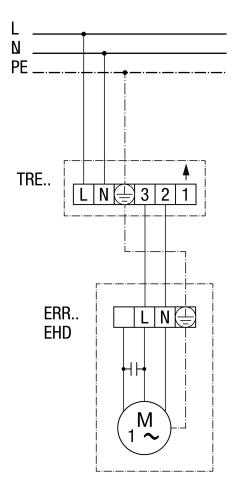

# Centrifugal fan

Centrifugal fan with ST/STU/STS speed controller

Centrifugal fan with TRE 5-step transformer

ERR 31/1 S