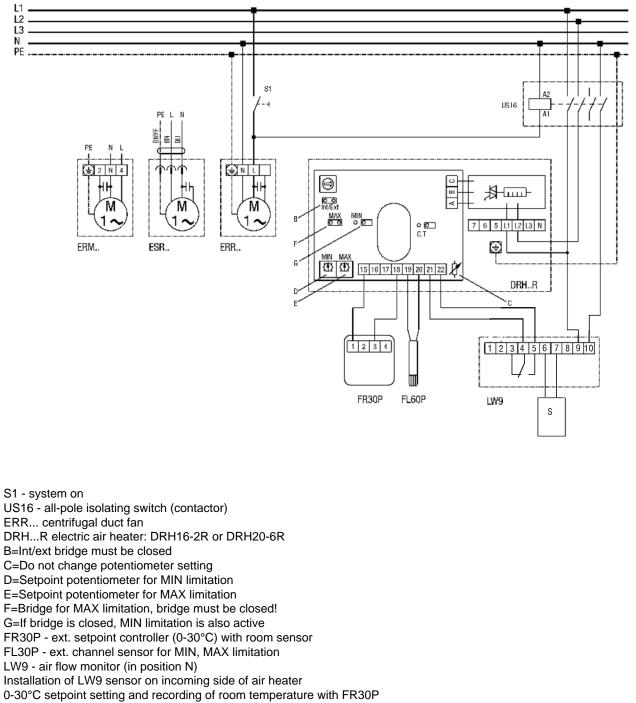

#### Duct fan with electric air heater DRH 16-5R and DRH 20-6R

0-60°C min/max limitation in supply air channel with FL60P

ERR 31/1 S