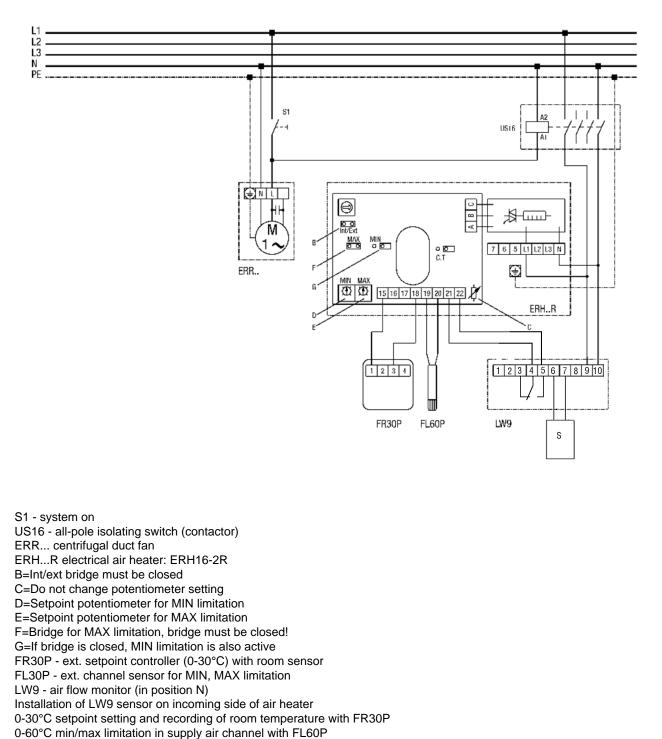

7 ST.. STU.. STS.. ETL 16P D**TL** 16P MM 1 2 3 4 5 6 7 8 9 10 Ν £, LW9 FL 30P S LNG <u> LIN</u>€ ERH... **九**F1 М JI 12 ERR../1 Abluft ERR../1 Zuluft

#### ERH... electric air heater with LW 9 air flow monitor and ST speed controller

K1 - heating release (US16T)
ERR .. / 1 - centrifugal fan
LW 9 - air flow monitor
ETL 16 P - electronic temperature controller
DTL 16 P - electronic temperature controller
FL 30P channel sensor
ST.. STU.., STS.. speed controller
ERH - electric air heater
F1 - temperature limiter
F2 - safety temperature limiter
N - night reduction
① Only with DTL 16 P

# ERR 31/1 S

# Centrifugal fan









Centrifugal fan with ST/STU/STS speed controller





Centrifugal fan with TRE 5-step transformer





ERR 31/1 S



#### Duct fan with ERH 16-2 R electric air heater



ERR 31/1 S



#### Duct fan with electric air heater DRH 16-5R and DRH 20-6R



0-60°C min/max limitation in supply air channel with FL60P

ERR 31/1 S



# Duct fan with DRH 25-9R, DRH 31-12R, DRH 35-12R and DRH 40-12R electric air heaters



0-60°C min/max limitation in supply air channel with FL60P