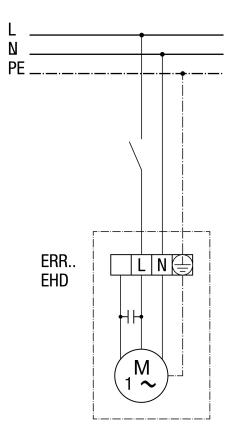

# ERR 31/1 S

# Centrifugal fan

Centrifugal fan with ST/STU/STS speed controller

Centrifugal fan with TRE 5-step transformer

ERR 31/1 S