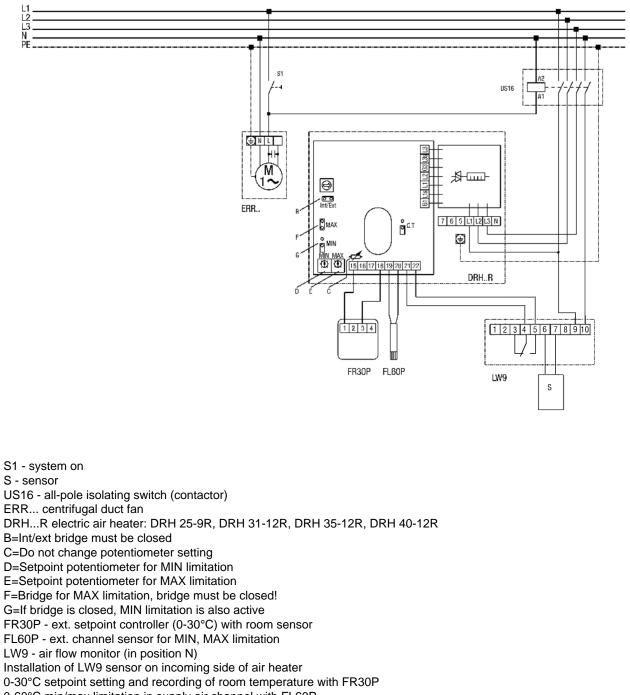

# Duct fan with DRH 25-9R, DRH 31-12R, DRH 35-12R and DRH 40-12R electric air heaters

0-60°C min/max limitation in supply air channel with FL60P