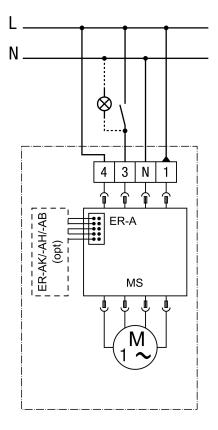

# ER EC

Connection variant 2, base load/full load for ER-A, ER-AK, ER-AH, ER-AB

opt - optional MS - motor control Full load can be switched with permanent base load Connection is made in the housing