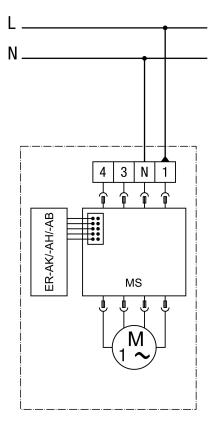

# ER EC

Connection variant 3, base load/full load for ER-A, ER-AK, ER-AH, ER-AB

opt - optional MS - motor control Base and full load can be switched Connection is made in the housing

ER EC

Connection variant for interval, humidity, movement for ER-AK, ER-AH, ER-AB

MS - motor control Connection is made in the housing