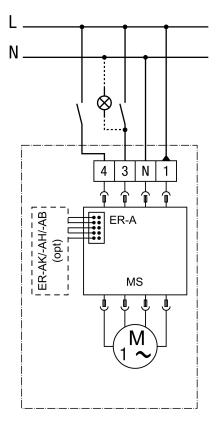

# ER EC

Connection variant 3, base load/full load for ER-A, ER-AK, ER-AH, ER-AB

opt - optional MS - motor control Base and full load can be switched Connection is made in the housing

ER EC

Connection variant for interval, humidity, movement for ER-AK, ER-AH, ER-AB