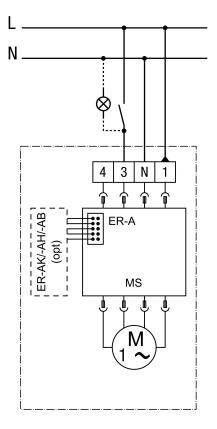

# ER EC

Connection variant 1, full load for ER-A, ER-AK, ER-AH, ER-AB

opt - optional MS - motor control Full load can be switched, no base load operation Connection is made in the housing