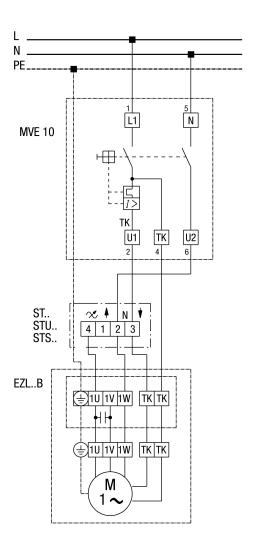

# EZL...B with ST / STU / STS speed controller and MVE 10 full motor protection switch

## EZL 25/2 B