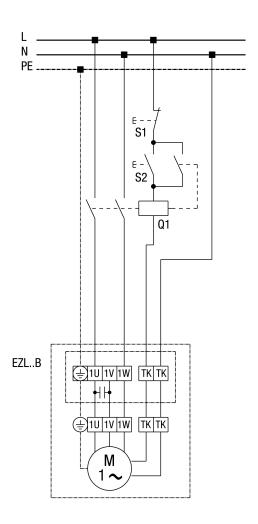

### EZL...B with contactor switching (self-holding)

S1 - Off switch

S2 - On switch

Q1 - US 16 T contactor

### EZL 25/2 B