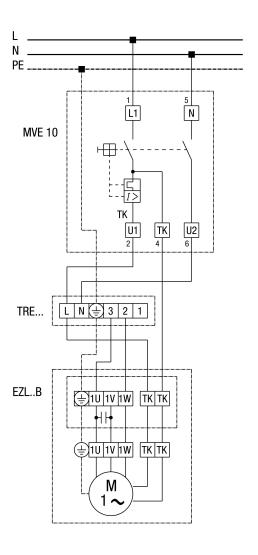

# EZL 25/2 B



### EZL...B with contactor switching (self-holding)



S1 - Off switch

S2 - On switch

Q1 - US 16 T contactor

### EZL 25/2 B



# EZL...B with contactor switching (self-holding) and ST / STU / STS speed controller



S1 - Off switch

S2 - On switch

Q1 - US 16 T contactor

## EZL 25/2 B



### EZL...B with MVE 10 motor protection switch



## EZL 25/2 B



# EZL...B with ST / STU / STS speed controller and MVE 10 full motor protection switch



# EZL 25/2 B



### EZL...B with TRE... 5-step transformer and MVE 10 motor protection switch



# EZL 25/2 B



### EZL...B with TRE... 5-step transformer



S1 - Off switch

S2 - On switch

Q1 - US 16 T contactor