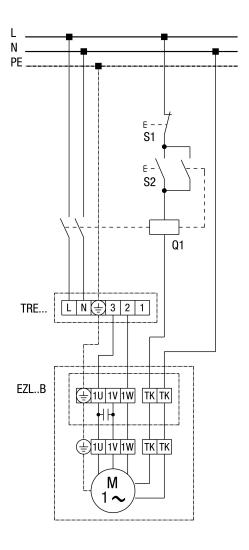

### EZL...B with TRE... 5-step transformer

S1 - Off switch

S2 - On switch

Q1 - US 16 T contactor