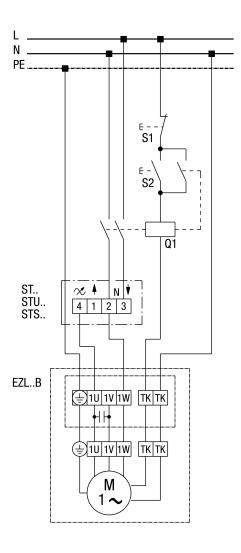

# EZL...B with contactor switching (self-holding) and ST / STU / STS speed controller

S1 - Off switch

S2 - On switch

Q1 - US 16 T contactor

### EZL 25/2 B