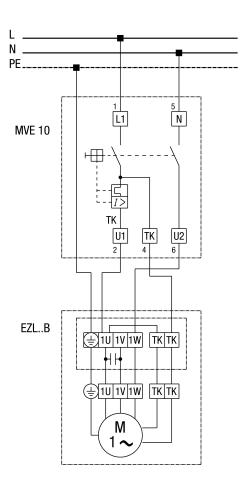

# EZL 25/2 B



### EZL...B with contactor switching (self-holding)



S1 - Off switch

S2 - On switch

Q1 - US 16 T contactor

### EZL 25/2 B



# EZL...B with contactor switching (self-holding) and ST / STU / STS speed controller



S1 - Off switch

S2 - On switch

Q1 - US 16 T contactor

## EZL 25/2 B



### EZL...B with MVE 10 motor protection switch



## EZL 25/2 B



# EZL...B with ST / STU / STS speed controller and MVE 10 full motor protection switch



# EZL 25/2 B



### EZL...B with TRE... 5-step transformer and MVE 10 motor protection switch



# EZL 25/2 B



### EZL...B with TRE... 5-step transformer



S1 - Off switch

S2 - On switch

Q1 - US 16 T contactor