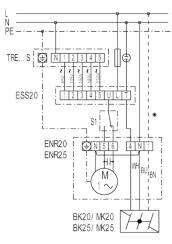

#### ENR 20, ENR 25, ENR 31 with TRE..S 5-step transformer and ESS 20 5-step switch.

TRE - 5-step transformer, control cabinet installation ESS 20 - 5-step switch (on/off, 5-speed) S1 - Reversing switch (air extraction or ventilation) \* - duct only for MK... shutter