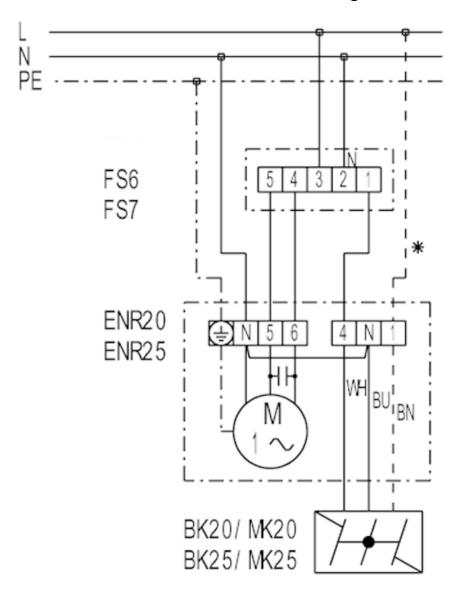

ENR 20, ENR 25, ENR 31 with FS 6, FS 7 reversing switch

FS 6 - Step switch for (2-speed, air extraction or ventilation) FS 7 - Reversing switch (air extraction or ventilation)

\* - duct only for MK... shutter