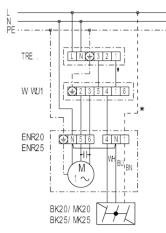

#### ENR 20, ENR 25, ENR 31 with TRE 5-step switch and W 1, WU 1 reversing switch

TRE - 5-step transformer (on/off, 5-speed) W 1 - Reversing switch (air extraction or ventilation), surface-mounted WU 1 - Reversing switch (air extraction or ventilation), recessed-mounted \* - duct only for MK... shutter MK 25