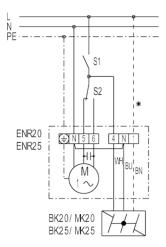

## ENR 20, ENR 25, ENR 31 with on/off switch and three-position switch

S1 - On / Off S2 - Switching between air extraction and ventilation Terminal 5 - Air extraction Terminal 6 - Ventilation \* - duct only for MK... shutter MK 25