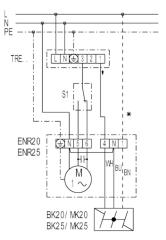

### ENR 20, ENR 25, ENR 31 with TRE 5-step transformer and three-position switch

TRE - 5-step transformer (on/off, 5-speed) S1 - Reversing switch (air extraction or ventilation) \* - duct only for MK... shutter