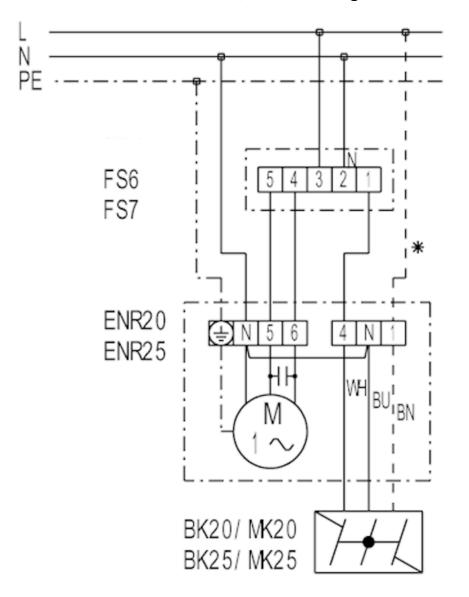

## ENR 20, ENR 25, ENR 31 with FS 6, FS 7 reversing switch

FS 6 - Step switch for (2-speed, air extraction or ventilation) FS 7 - Reversing switch (air extraction or ventilation) \* - duct only for MK... shutter MK 31