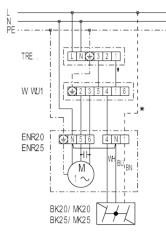

#### ENR 20, ENR 25, ENR 31 with TRE 5-step switch and W 1, WU 1 reversing switch

TRE - 5-step transformer (on/off, 5-speed) W 1 - Reversing switch (air extraction or ventilation), surface-mounted WU 1 - Reversing switch (air extraction or ventilation), recessed-mounted \* - duct only for MK... shutter MK 31