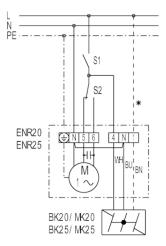

## ENR 20, ENR 25, ENR 31 with on/off switch and three-position switch

S1 - On / Off S2 - Switching between air extraction and ventilation Terminal 5 - Air extraction Terminal 6 - Ventilation \* - duct only for MK... shutter MK 31