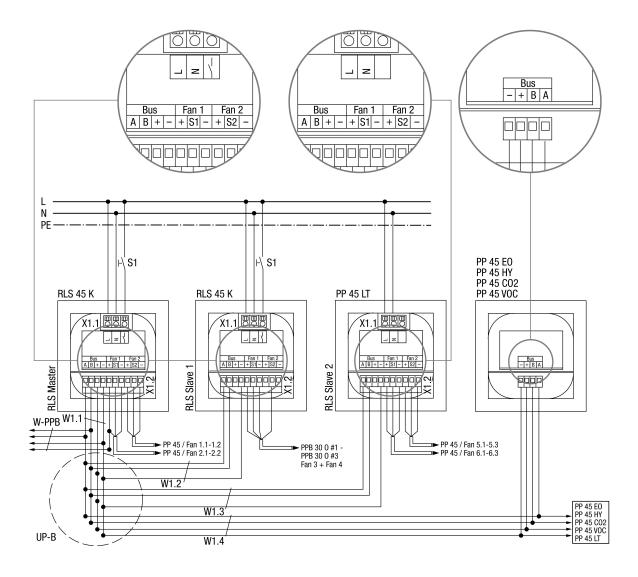

## WIRING DIAGRAM

## **PP 45 EO**

RLS 45 K - PP 45 Comfort room air control

PP 45 LT - PP 45 power unit

PP 45 EO - PP 45 EnOcean radio module

PP 45 HY - PP 45 humidity sensor for recessed mounting

PP 45 CO2 - PP 45 CO2 sensor for recessed mounting

PP 45 VOC - PP 45 VOC sensor for recessed mounting

Fan 1.1-1.3 - Fan unit 1 and 3 on RLS master

Fan 2.1-2.3 - Fan unit 2 and 4 on RLS master

W-PPB - Fan unit 5 (BBP 30 K) on RLS master connecting cable for bus (RS-485), recommended control cable J-Y(ST)Y 2x2x0.8mm². Max. cable length to the PPB 30 K, 25 metres from the star point

Fan 3 + 4 G1-3 - Fan unit 6,7,8 on RLS slave 1

Fan 5.1-5.3 - Fan unit 9,11,13 on RLS slave 2

Fan 6.1-6.3 - Fan unit 10,12,14 on RLS slave 2

S1 - Button/switch for additional function (sleep, intensive, disbalance, safety function)

UP-B - Recessed-mounted distributor bus, connection of RLS, LT, EO and sensors using RS-485 bus interface W1.X - Bus (RS-485) connection cable, recommended control cable J-Y(ST)Y 2x2x0.8mm. Max. cable length to the sensors, RLS, LTs and EnOcean module approx. 100 m. Alternatively, this connection can also be used as a ModBus RTU interface.