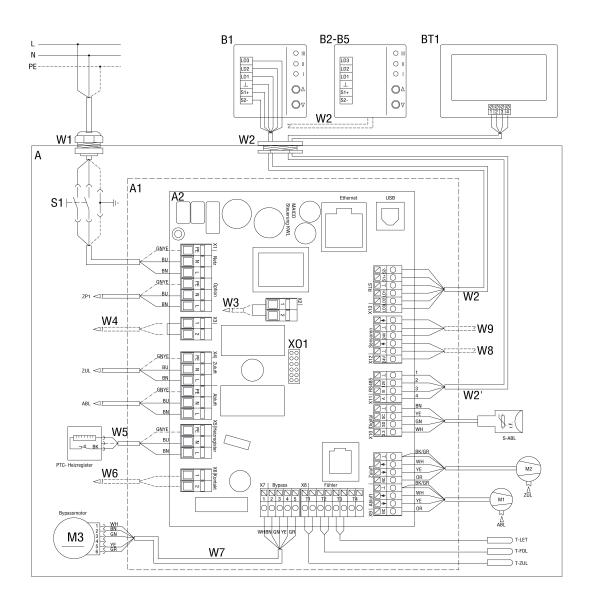

## **WIRING DIAGRAM**

## WR 310 R

## WIRING DIAGRAM

## WR 310 R

- A Ventilation unit WR 310/410, WS 320/470
- A1 Electronic slide-in module
- A2 Controlled domestic ventilation unit control
- B Simple control unit RLS 1 WR
- B2-B5 Parallel connection max. 5 RLS 1 WR
- BT1 RLS T1 WS touchscreen control unit
- W1 230 V AC connecting cable
- W2 Screened control cable for simple control unit (provided by customer), e.g. LIYY 6 x 0.34 mm<sup>2</sup>
- W2 Screened control cable RLS T1 WS (provided by customer), e.g. LIYY 4 x 0.34 mm²
- W5 Connecting cable for PTC heat register
- W6 Connecting cable (provided by customer) for multi-function contact (potential-free relay contact 230 VAC/5A or 30 VDC/5A). Multi-function contact for connecting one of the following components: Alarm display, filter change message, operating display, supplementary heating, pre-heating, shutter, brine EHE (uncontrolled pump), cooling.
- W7 Connecting cable for bypass motor
- S1 Unit switch
- M1 Exhaust air/outgoing air fan
- M2 Outside air/supply air fan
- M3 Bypass motor
- T-LET Temperature sensor for air inlet for outside air
- T-FOL Temperature sensor for outgoing air
- T-ZUL Temperature sensor for supply air
- S-ABL Combination sensor for exhaust air