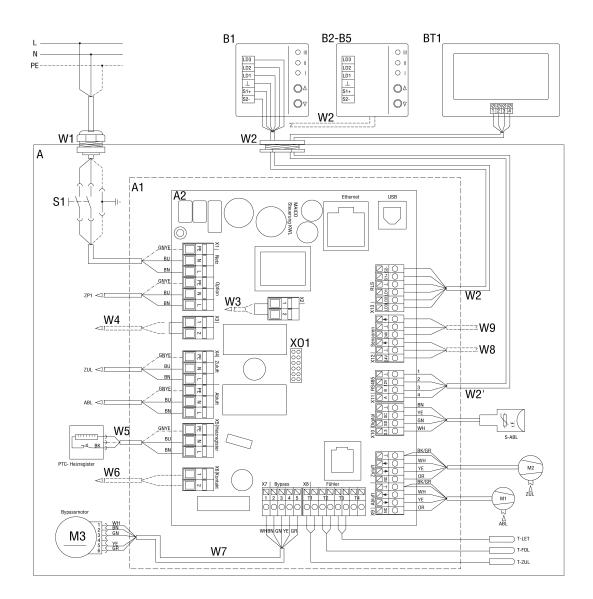

## WR 410

- A Ventilation unit WR 310/410, WS 320/470
- A1 Electronic slide-in module

A2 - Controlled domestic ventilation unit control

B - Simple control unit RLS 1 WR

B2-B5 - Parallel connection max. 5 RLS 1 WR

BT1 - RLS T1 WS touchscreen control unit

W1 - 230 V AC connecting cable

W2 - Screened control cable for simple control unit (provided by customer), e.g. LIYY 6 x 0.34 mm<sup>2</sup>

W2 - Screened control cable RLS T1 WS (provided by customer), e.g. LIYY 4 x 0.34 mm<sup>2</sup>

W5 - Connecting cable for PTC heat register

W6 Connecting cable (provided by customer) for multi-function contact (potential-free relay contact 230 VAC/5A or 30 VDC/5A). Multi-function contact for connecting one of the following components: Alarm display, filter change message, operating display, supplementary heating, pre-heating, shutter, brine EHE (uncontrolled pump), cooling. W7 - Connecting cable for bypass motor

S1 - Unit switch

M1 - Exhaust air/outgoing air fan

M2 - Outside air/supply air fan

M3 - Bypass motor

T-LET - Temperature sensor for air inlet for outside air

T-FOL - Temperature sensor for outgoing air

T-ZUL - Temperature sensor for supply air

S-ABL - Combination sensor for exhaust air