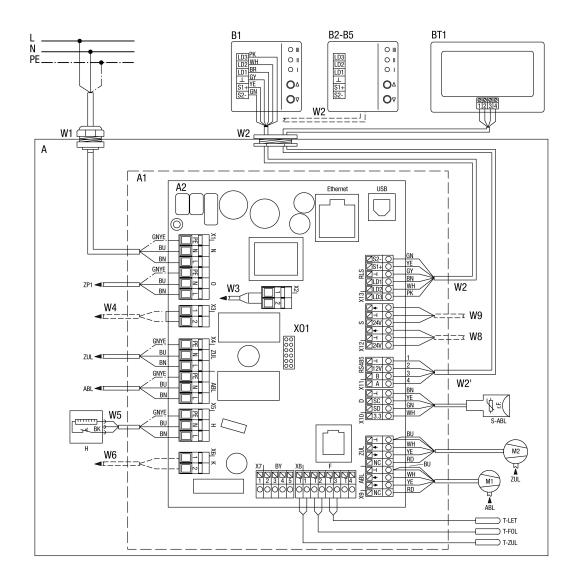

## WS 120 Trio LLV

A - WS 120 Trio ventilation unit A1 - Electronics slide-in module A2 – CDV control B - RLS 1 WR single control unit B2-B5 - Parallel connection, max. 5 RLS 1 WR BT1 - RLS T1 WS comfort control unit W1 - 230 V AC connection cable W2 - Shielded control cable (provided by customer) RLS 1 WR room air control, e.g. LIYY 6 x 0.34 mm<sup>2</sup> W2 - Shielded control cable (provided by customer) RLS T1 WS room air control, e.g. LIYY 4 x 0.34 mm<sup>2</sup> W5 - Connection cable for PTC heat register S1 - Unit switch M1 - Exhaust air/outgoing air fan M2 - Outside air/supply air fan T-LET - Temperature sensor for air inlet (outside air) T-FOL - Temperature sensor for outgoing air T-ZUL – Temperature sensor for supply air S-ABL - Combi sensor for exhaust air N – Power supply O – Option ZUL - Supply air ABL - Exhaust air H – Heat register K – Contact S - Sensors D – Digital F - Sensor BY - Bypass