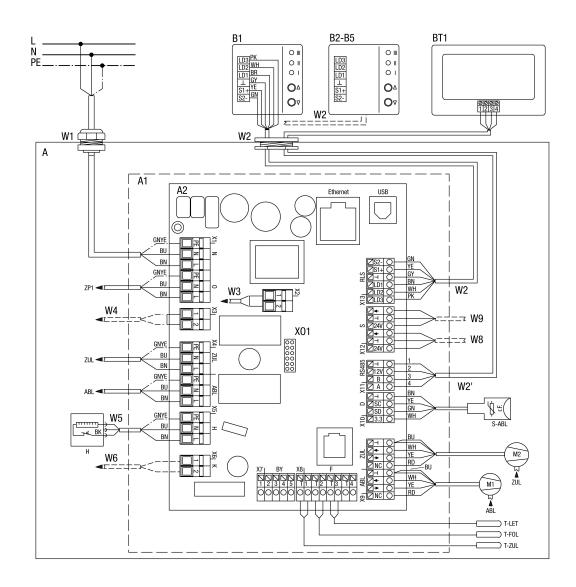

## **WIRING DIAGRAM**

## WS 120 Trio LL

## WS 120 Trio LL

A - WS 120 Trio ventilation unit

A1 – Electronics slide-in module

A2 – CDV control

B - RLS 1 WR single control unit

B2-B5 - Parallel connection, max. 5 RLS 1 WR

BT1 - RLS T1 WS comfort control unit

W1 - 230 V AC connection cable

W2 - Shielded control cable (provided by customer) RLS 1 WR room air control, e.g. LIYY 6 x 0.34 mm<sup>2</sup>

W2 - Shielded control cable (provided by customer) RLS T1 WS room air control, e.g. LIYY 4 x 0.34 mm<sup>2</sup>

W5 - Connection cable for PTC heat register

S1 - Unit switch

M1 - Exhaust air/outgoing air fan

M2 - Outside air/supply air fan

T-LET – Temperature sensor for air inlet (outside air)

T-FOL – Temperature sensor for outgoing air

T-ZUL – Temperature sensor for supply air

S-ABL - Combi sensor for exhaust air

N – Power supply

O - Option

ZUL - Supply air

ABL - Exhaust air

H - Heat register

K - Contact

S - Sensors

D - Digital

F - Sensor

BY - Bypass