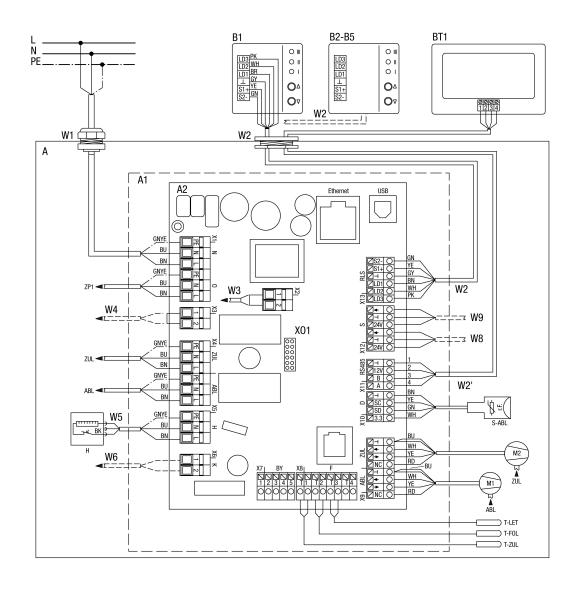

## **WIRING DIAGRAM**

## WS 120 Trio LRV

## WS 120 Trio LRV

A - WS 120 Trio ventilation unit

A1 – Electronics slide-in module

A2 – CDV control

B - RLS 1 WR single control unit

B2-B5 - Parallel connection, max. 5 RLS 1 WR

BT1 - RLS T1 WS comfort control unit

W1 - 230 V AC connection cable

W2 - Shielded control cable (provided by customer) RLS 1 WR room air control, e.g. LIYY 6 x 0.34 mm<sup>2</sup>

W2 - Shielded control cable (provided by customer) RLS T1 WS room air control, e.g. LIYY 4 x 0.34 mm<sup>2</sup>

W5 - Connection cable for PTC heat register

S1 - Unit switch

M1 - Exhaust air/outgoing air fan

M2 - Outside air/supply air fan

T-LET – Temperature sensor for air inlet (outside air)

T-FOL – Temperature sensor for outgoing air

T-ZUL – Temperature sensor for supply air

S-ABL - Combi sensor for exhaust air

N – Power supply

O - Option

ZUL - Supply air

ABL - Exhaust air

H - Heat register

K - Contact

S - Sensors

D - Digital

F - Sensor

BY - Bypass