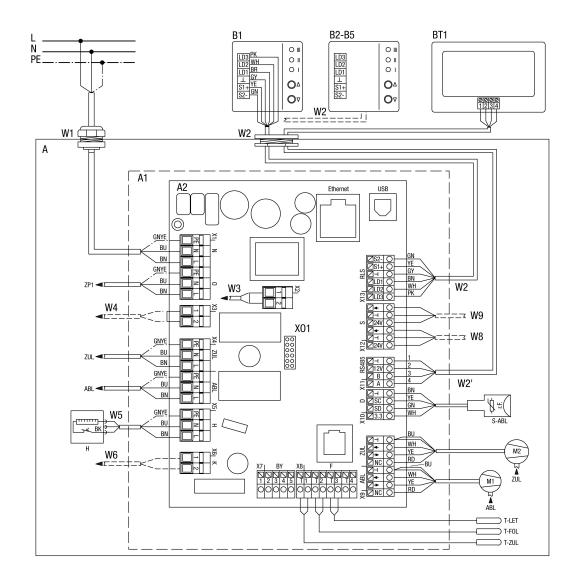

## **WIRING DIAGRAM**

## WS 120 Trio LR

## WS 120 Trio LR

A – WS 120 Trio ventilation unit

A1 – Electronics slide-in module

A2 - CDV control

B - RLS 1 WR single control unit

B2-B5 - Parallel connection, max. 5 RLS 1 WR

BT1 - RLS T1 WS comfort control unit

W1 - 230 V AC connection cable

W2 - Shielded control cable (provided by customer) RLS 1 WR room air control, e.g. LIYY 6 x 0.34 mm<sup>2</sup>

W2 - Shielded control cable (provided by customer) RLS T1 WS room air control, e.g. LIYY 4 x 0.34 mm<sup>2</sup>

W5 - Connection cable for PTC heat register

S1 - Unit switch

M1 - Exhaust air/outgoing air fan

M2 - Outside air/supply air fan

T-LET – Temperature sensor for air inlet (outside air)

T-FOL – Temperature sensor for outgoing air

T-ZUL – Temperature sensor for supply air

S-ABL - Combi sensor for exhaust air

N – Power supply

O - Option

ZUL - Supply air

ABL - Exhaust air

H – Heat register

K - Contact

S - Sensors

D - Digital

F - Sensor

BY - Bypass