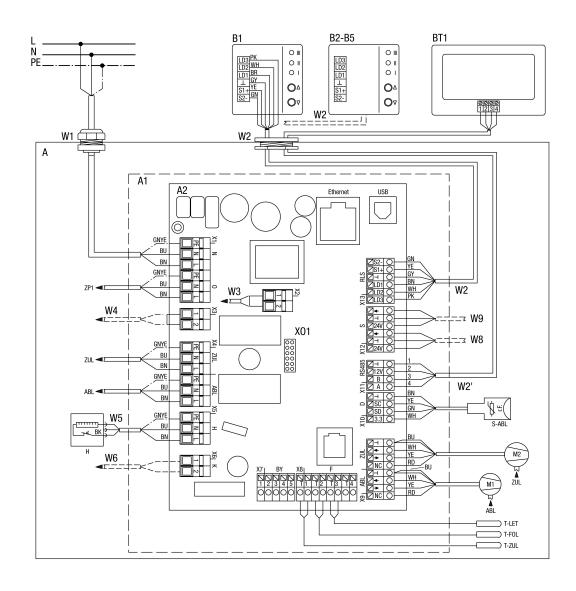

## **WIRING DIAGRAM**

## WS 120 Trio QLV

## WS 120 Trio QLV

A - WS 120 Trio ventilation unit

A1 – Electronics slide-in module

A2 – CDV control

B - RLS 1 WR single control unit

B2-B5 - Parallel connection, max. 5 RLS 1 WR

BT1 - RLS T1 WS comfort control unit

W1 - 230 V AC connection cable

W2 - Shielded control cable (provided by customer) RLS 1 WR room air control, e.g. LIYY 6 x 0.34 mm<sup>2</sup>

W2 - Shielded control cable (provided by customer) RLS T1 WS room air control, e.g. LIYY 4 x 0.34 mm<sup>2</sup>

W5 - Connection cable for PTC heat register

S1 - Unit switch

M1 – Exhaust air/outgoing air fan

M2 - Outside air/supply air fan

T-LET – Temperature sensor for air inlet (outside air)

T-FOL – Temperature sensor for outgoing air

T-ZUL - Temperature sensor for supply air

S-ABL - Combi sensor for exhaust air

N – Power supply

O - Option

ZUL - Supply air

ABL - Exhaust air

H - Heat register

K - Contact

S - Sensors

D - Digital

F – Sensor

BY - Bypass