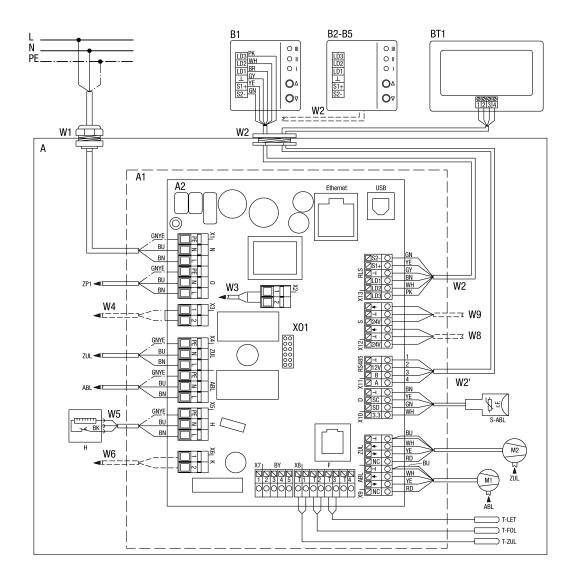

## WS 120 Trio QRV

A - WS 120 Trio ventilation unit A1 - Electronics slide-in module A2 – CDV control B - RLS 1 WR single control unit B2-B5 - Parallel connection, max. 5 RLS 1 WR BT1 - RLS T1 WS comfort control unit W1 - 230 V AC connection cable W2 - Shielded control cable (provided by customer) RLS 1 WR room air control, e.g. LIYY 6 x 0.34 mm<sup>2</sup> W2 - Shielded control cable (provided by customer) RLS T1 WS room air control, e.g. LIYY 4 x 0.34 mm<sup>2</sup> W5 - Connection cable for PTC heat register S1 - Unit switch M1 - Exhaust air/outgoing air fan M2 - Outside air/supply air fan T-LET - Temperature sensor for air inlet (outside air) T-FOL - Temperature sensor for outgoing air T-ZUL - Temperature sensor for supply air S-ABL - Combi sensor for exhaust air N – Power supply O – Option ZUL - Supply air ABL - Exhaust air H – Heat register K – Contact S - Sensors D – Digital F - Sensor BY - Bypass