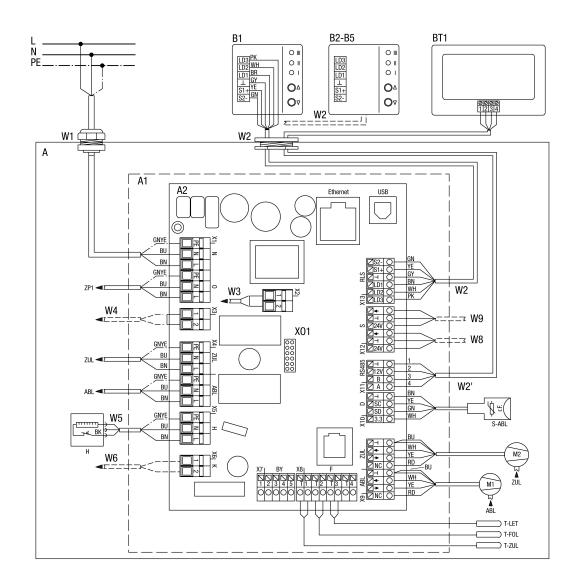

## **WIRING DIAGRAM**

## WS 120 Trio QR

## WS 120 Trio QR

A – WS 120 Trio ventilation unit

A1 - Electronics slide-in module

A2 – CDV control

B - RLS 1 WR single control unit

B2-B5 - Parallel connection, max. 5 RLS 1 WR

BT1 - RLS T1 WS comfort control unit

W1 - 230 V AC connection cable

W2 - Shielded control cable (provided by customer) RLS 1 WR room air control, e.g. LIYY 6 x 0.34 mm<sup>2</sup>

W2 - Shielded control cable (provided by customer) RLS T1 WS room air control, e.g. LIYY 4 x 0.34 mm<sup>2</sup>

W5 - Connection cable for PTC heat register

S1 - Unit switch

M1 - Exhaust air/outgoing air fan

M2 - Outside air/supply air fan

T-LET – Temperature sensor for air inlet (outside air)

T-FOL – Temperature sensor for outgoing air

T-ZUL - Temperature sensor for supply air

S-ABL - Combi sensor for exhaust air

N – Power supply

O - Option

ZUL - Supply air

ABL - Exhaust air

H – Heat register

K - Contact

S - Sensors

D - Digital

F - Sensor

BY - Bypass