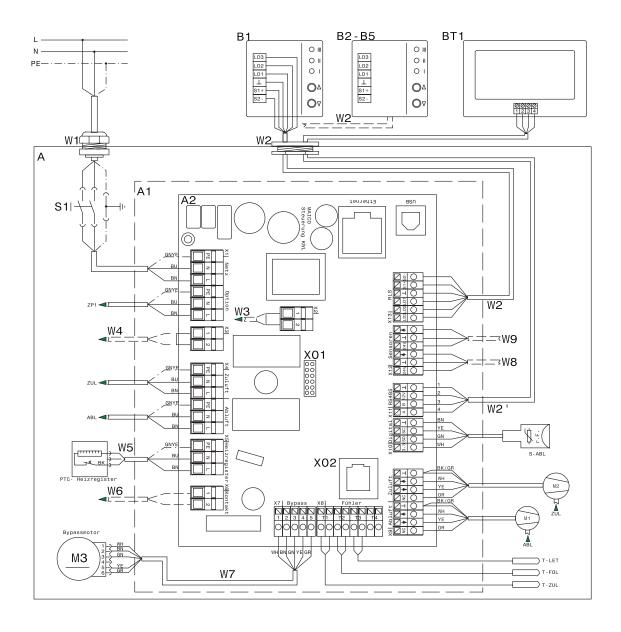

## **WIRING DIAGRAM**

## WS 160 Flat KBET

## WS 160 Flat KBET

A - WS 160 Flat ... ventilation unit

A1 - Electronic slide-in module

A2 - Controlled domestic ventilation unit control

B1 - RLS 1 WR simple control unit

B2-B5 - Parallel connection max. 5 simple control units

BT1 - RLS T1 WS touchscreen control unit

W1 - 230 V AC connecting cable

W2 - Screened control cable for simple control unit (provided by customer), e.g. LIYY 6 x 0.34 mm²

W2 - Screened control cable RLS T1 WS (provided by customer), e.g. LIYY 4 x 0.34 mm²

W5 - Connecting cable for PTC heat register

W7 - Connecting cable for bypass motor

S1 - Unit switch

S2 - Door contact switch

M1 - Exhaust air/outgoing air fan

M2 - Outside air/supply air fan

T-LET - Temperature sensor for air inlet for outside air

T-FOL - Temperature sensor for outgoing air

T-ZUL - Temperature sensor for supply air

S-ABL - Combination sensor for exhaust air