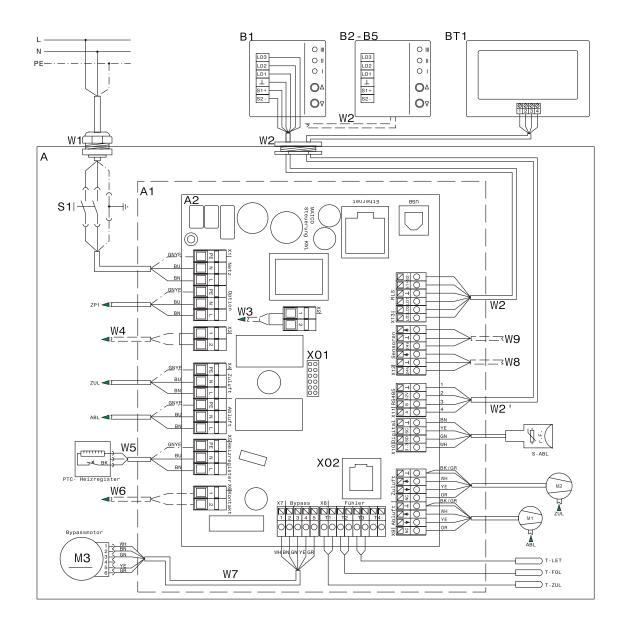

## WS 160 Flat KBZET

A - WS 160 Flat ... ventilation unit A1 - Electronic slide-in module A2 - Controlled domestic ventilation unit control B1 - RLS 1 WR simple control unit B2-B5 - Parallel connection max. 5 simple control units BT1 - RLS T1 WS touchscreen control unit W1 - 230 V AC connecting cable W2 - Screened control cable for simple control unit (provided by customer), e.g. LIYY 6 x 0.34 mm<sup>2</sup> W2 - Screened control cable RLS T1 WS (provided by customer), e.g. LIYY 4 x 0.34 mm<sup>2</sup> W5 - Connecting cable for PTC heat register W7 - Connecting cable for bypass motor S1 - Unit switch S2 - Door contact switch M1 - Exhaust air/outgoing air fan M2 - Outside air/supply air fan T-LET - Temperature sensor for air inlet for outside air T-FOL - Temperature sensor for outgoing air T-ZUL - Temperature sensor for supply air

S-ABL - Combination sensor for exhaust air