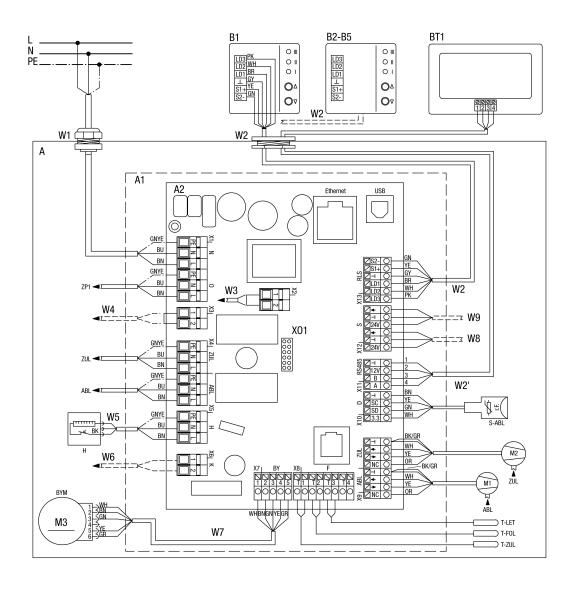

### **WIRING DIAGRAM**

# WS 300 Flat BL

#### **WIRING DIAGRAM**

### WS 300 Flat BL

- A WS 300 Flat ventilation unit
- A1 Electronic slide-in module
- A2 Controlled domestic ventilation unit control
- B Simple control unit RLS 1 WR
- B2-B5 Parallel connection max. 5 RLS 1 WR
- BT1 RLS T1 WS comfort control unit
- W1 230 V AC connecting cable
- W2 Screened control cable (provided by customer) RLS 1 WR room air control, e.g. LIYY 6 x 0.34 mm<sup>2</sup>
- W2 Screened control cable (provided by customer) RLS T1 WS room air control, e.g. LIYY 4 x 0.34 mm²
- W5 Connecting cable for PTC heat register
- W7 Connecting cable for bypass motor
- S1 Unit switch
- M1 Exhaust air/outgoing air fan
- M2 Outside air/supply air fan
- M3 Bypass motor
- T-LET Temperature sensor for air inlet (outside air)
- T-FOL Temperature sensor for outgoing air
- T-ZUL Temperature sensor for supply air
- S-ABL Combination sensor for exhaust air
- N Power supply
- O Option
- ZUL Supply air
- ABL Exhaust air
- H Heat register
- K Contact
- S Sensors
- D Digital
- F Sensor
- BY Bypass
- BYM Bypass motor