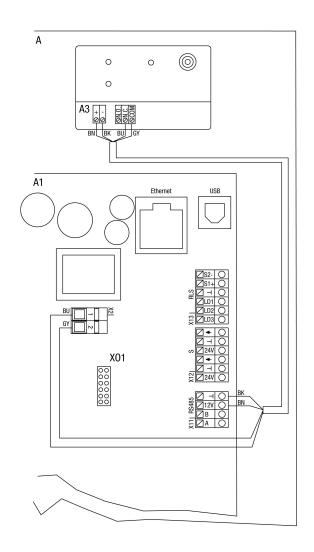

### **WIRING DIAGRAM**

## WS 300 Flat BL

A - WS 300 Flat ventilation unit

A1 - Electronic slide-in module

A2 - Controlled domestic ventilation unit control

GS - Harmful gas sensor on combination alarm

S - Sensors

A3 - 12V DC output