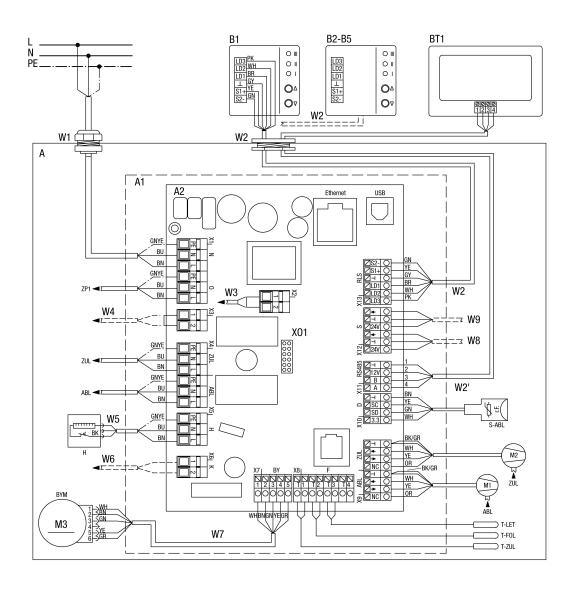

### **WIRING DIAGRAM**

# WS 300 Flat BR

#### WIRING DIAGRAM

### WS 300 Flat BR

- A WS 300 Flat ventilation unit
- A1 Electronic slide-in module
- A2 Controlled domestic ventilation unit control
- B Simple control unit RLS 1 WR
- B2-B5 Parallel connection max. 5 RLS 1 WR
- BT1 RLS T1 WS comfort control unit
- W1 230 V AC connecting cable
- W2 Screened control cable (provided by customer) RLS 1 WR room air control, e.g. LIYY 6 x 0.34 mm<sup>2</sup>
- W2 Screened control cable (provided by customer) RLS T1 WS room air control, e.g. LIYY 4 x 0.34 mm²
- W5 Connecting cable for PTC heat register
- W7 Connecting cable for bypass motor
- S1 Unit switch
- M1 Exhaust air/outgoing air fan
- M2 Outside air/supply air fan
- M3 Bypass motor
- T-LET Temperature sensor for air inlet (outside air)
- T-FOL Temperature sensor for outgoing air
- T-ZUL Temperature sensor for supply air
- S-ABL Combination sensor for exhaust air
- N Power supply
- O Option
- ZUL Supply air
- ABL Exhaust air
- H Heat register
- K Contact
- S Sensors
- D Digital
- F Sensor BY - Bypass

BYM - Bypass motor