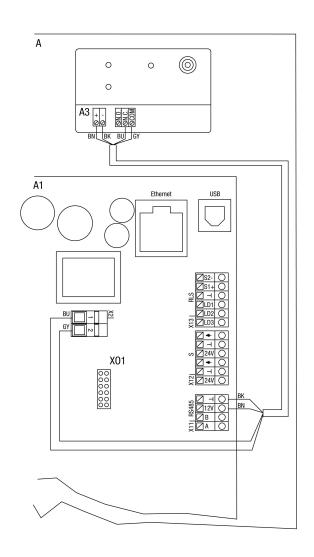

### **WIRING DIAGRAM**

## WS 300 Flat BR

A - WS 300 Flat ventilation unit

A1 - Electronic slide-in module

A2 - Controlled domestic ventilation unit control

GS - Harmful gas sensor on combination alarm

S - Sensors

A3 - 12V DC output