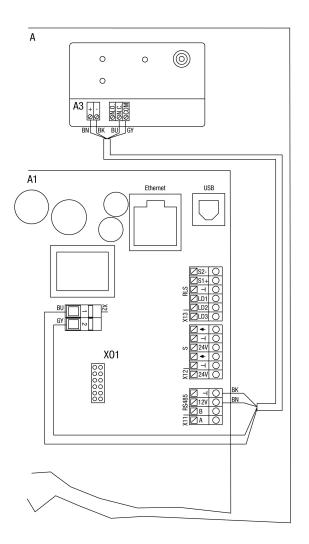

## WS 300 Flat KBL

A - WS 300 Flat ventilation unit
A1 - Electronic slide-in module
A2 - Controlled domestic ventilation unit control

- GS Harmful gas sensor on combination alarm
- S Sensors
- A3 12V DC output