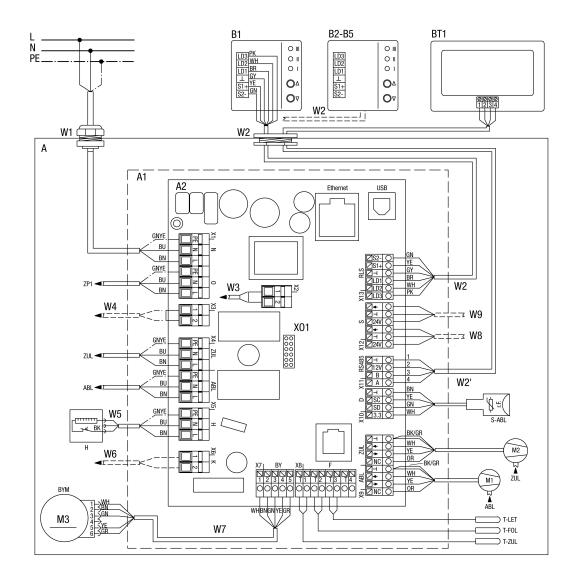

## WS 300 Flat KBL

A - WS 300 Flat ventilation unit A1 - Electronic slide-in module A2 - Controlled domestic ventilation unit control B - Simple control unit RLS 1 WR B2-B5 - Parallel connection max. 5 RLS 1 WR BT1 - RLS T1 WS comfort control unit W1 - 230 V AC connecting cable W2 - Screened control cable (provided by customer) RLS 1 WR room air control, e.g. LIYY 6 x 0.34 mm<sup>2</sup> W2 - Screened control cable (provided by customer) RLS T1 WS room air control, e.g. LIYY 4 x 0.34 mm<sup>2</sup> W5 - Connecting cable for PTC heat register W7 - Connecting cable for bypass motor S1 - Unit switch M1 - Exhaust air/outgoing air fan M2 - Outside air/supply air fan M3 - Bypass motor T-LET - Temperature sensor for air inlet (outside air) T-FOL - Temperature sensor for outgoing air T-ZUL - Temperature sensor for supply air S-ABL - Combination sensor for exhaust air N - Power supply O - Option ZUL - Supply air ABL - Exhaust air H - Heat register K - Contact S - Sensors D - Digital F - Sensor BY - Bypass BYM - Bypass motor