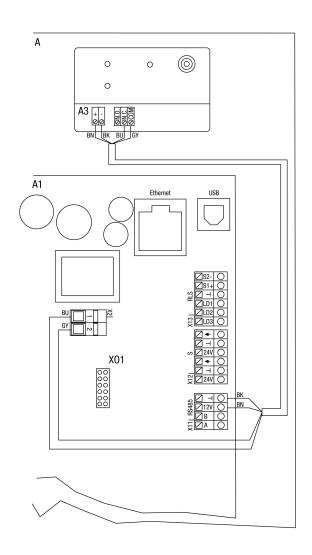

### **WIRING DIAGRAM**

## WS 300 Flat L

A - WS 300 Flat ventilation unit

A1 - Electronic slide-in module

A2 - Controlled domestic ventilation unit control

GS - Harmful gas sensor on combination alarm

S - Sensors

A3 - 12V DC output