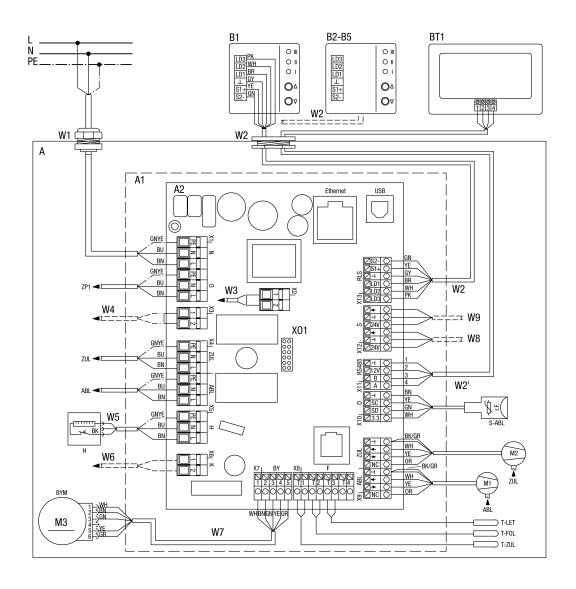

### **WIRING DIAGRAM**

# WS 300 Flat L

#### **WIRING DIAGRAM**

### WS 300 Flat L

- A WS 300 Flat ventilation unit
- A1 Electronic slide-in module
- A2 Controlled domestic ventilation unit control
- B Simple control unit RLS 1 WR
- B2-B5 Parallel connection max. 5 RLS 1 WR
- BT1 RLS T1 WS comfort control unit
- W1 230 V AC connecting cable
- W2 Screened control cable (provided by customer) RLS 1 WR room air control, e.g. LIYY 6 x 0.34 mm²
- W2 Screened control cable (provided by customer) RLS T1 WS room air control, e.g. LIYY 4 x 0.34 mm²
- W5 Connecting cable for PTC heat register
- W7 Connecting cable for bypass motor
- S1 Unit switch
- M1 Exhaust air/outgoing air fan
- M2 Outside air/supply air fan
- M3 Bypass motor
- T-LET Temperature sensor for air inlet (outside air)
- T-FOL Temperature sensor for outgoing air
- T-ZUL Temperature sensor for supply air
- S-ABL Combination sensor for exhaust air
- N Power supply
- O Option
- ZUL Supply air
- ABL Exhaust air
- H Heat register
- K Contact
- S Sensors
- D Digital
- F Sensor
- BY Bypass
- BYM Bypass motor