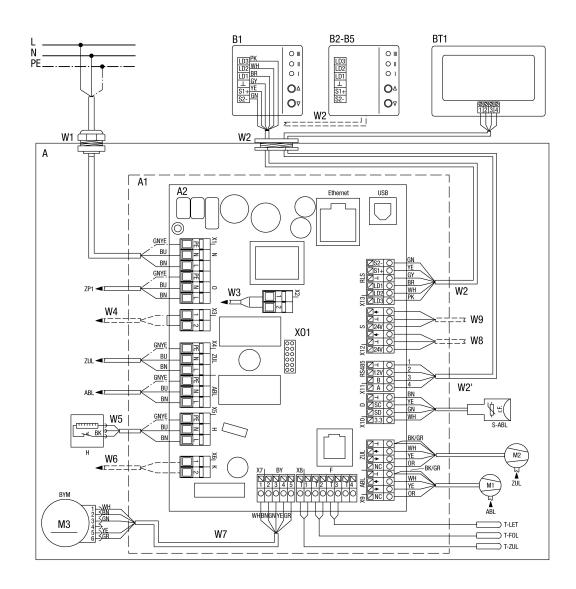

### **WIRING DIAGRAM**

# WS 300 Flat R

## WS 300 Flat R

- A WS 300 Flat ventilation unit
- A1 Electronic slide-in module
- A2 Controlled domestic ventilation unit control
- B Simple control unit RLS 1 WR
- B2-B5 Parallel connection max. 5 RLS 1 WR
- BT1 RLS T1 WS comfort control unit
- W1 230 V AC connecting cable
- W2 Screened control cable (provided by customer) RLS 1 WR room air control, e.g. LIYY 6 x 0.34 mm<sup>2</sup>
- W2 Screened control cable (provided by customer) RLS T1 WS room air control, e.g. LIYY 4 x 0.34 mm²
- W5 Connecting cable for PTC heat register
- W7 Connecting cable for bypass motor
- S1 Unit switch
- M1 Exhaust air/outgoing air fan
- M2 Outside air/supply air fan
- M3 Bypass motor
- T-LET Temperature sensor for air inlet (outside air)
- T-FOL Temperature sensor for outgoing air
- T-ZUL Temperature sensor for supply air
- S-ABL Combination sensor for exhaust air
- N Power supply
- O Option
- ZUL Supply air
- ABL Exhaust air
- H Heat register
- K Contact
- S Sensors
- D Digital
- F Sensor
- BY Bypass
- BYM Bypass motor