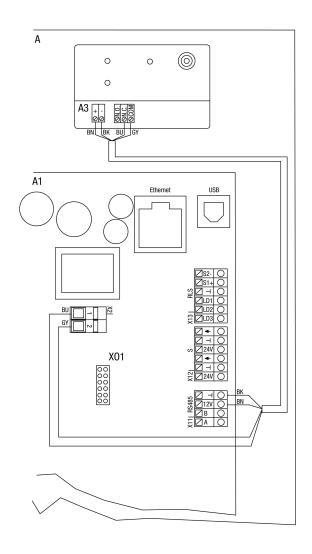

### **WIRING DIAGRAM**

## WS 300 Flat R

A - WS 300 Flat ventilation unit

A1 - Electronic slide-in module

A2 - Controlled domestic ventilation unit control

GS - Harmful gas sensor on combination alarm

S - Sensors

A3 - 12V DC output