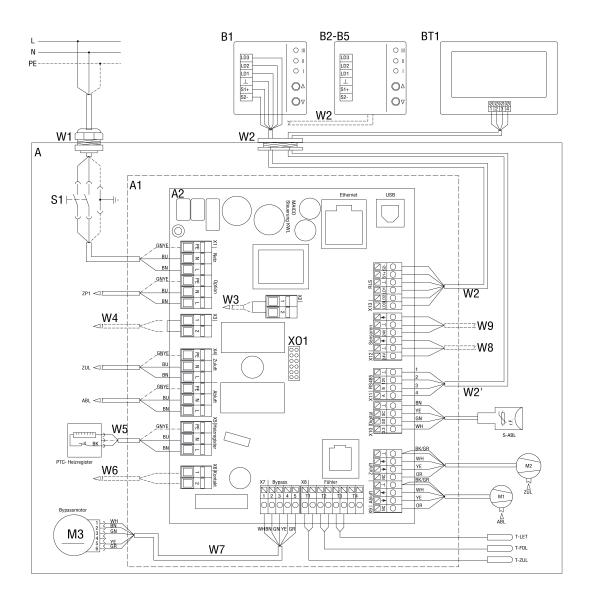

## **WIRING DIAGRAM**

## **WS 320 BET**

## **WS 320 BET**

- A Ventilation unit WR 310/410, WS 320/470
- A1 Electronic slide-in module
- A2 Controlled domestic ventilation unit control
- B Simple control unit RLS 1 WR
- B2-B5 Parallel connection max. 5 RLS 1 WR
- BT1 RLS T1 WS touchscreen control unit
- W1 230 V AC connecting cable
- W2 Screened control cable for simple control unit (provided by customer), e.g. LIYY 6 x 0.34 mm<sup>2</sup>
- W2 Screened control cable RLS T1 WS (provided by customer), e.g. LIYY 4 x 0.34 mm²
- W5 Connecting cable for PTC heat register
- W6 Connecting cable (provided by customer) for multi-function contact (potential-free relay contact 230 VAC/5A or 30 VDC/5A). Multi-function contact for connecting one of the following components: Alarm display, filter change message, operating display, supplementary heating, pre-heating, shutter, brine EHE (uncontrolled pump), cooling.
- W7 Connecting cable for bypass motor
- S1 Unit switch
- M1 Exhaust air/outgoing air fan
- M2 Outside air/supply air fan
- M3 Bypass motor
- T-LET Temperature sensor for air inlet for outside air
- T-FOL Temperature sensor for outgoing air
- T-ZUL Temperature sensor for supply air
- S-ABL Combination sensor for exhaust air