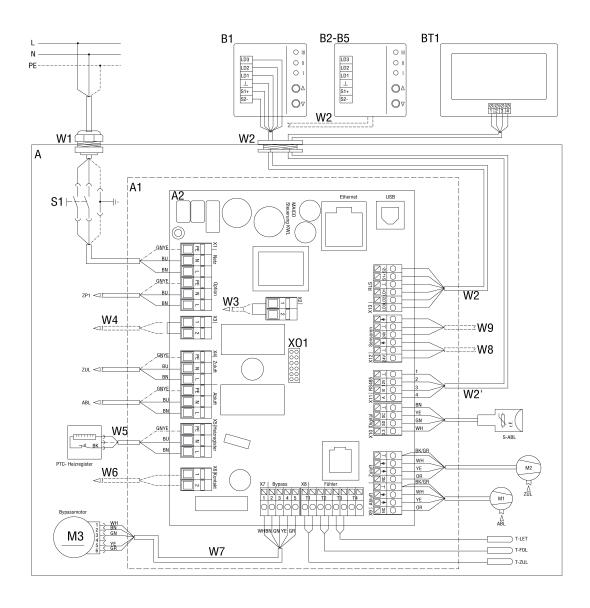

## **WIRING DIAGRAM**

## WS 320 BR

## **WS 320 BR**

A - Ventilation unit WR 310/410, WS 320/470

A1 - Electronic slide-in module

A2 - Controlled domestic ventilation unit control

B - Simple control unit RLS 1 WR

B2-B5 - Parallel connection max. 5 RLS 1 WR

BT1 - RLS T1 WS touchscreen control unit

W1 - 230 V AC connecting cable

W2 - Screened control cable for simple control unit (provided by customer), e.g. LIYY 6 x 0.34 mm<sup>2</sup>

W2 - Screened control cable RLS T1 WS (provided by customer), e.g. LIYY 4 x 0.34 mm²

W5 - Connecting cable for PTC heat register

W6 Connecting cable (provided by customer) for multi-function contact (potential-free relay contact 230 VAC/5A or 30 VDC/5A). Multi-function contact for connecting one of the following components: Alarm display, filter change message, operating display, supplementary heating, pre-heating, shutter, brine EHE (uncontrolled pump), cooling.

W7 - Connecting cable for bypass motor

S1 - Unit switch

M1 - Exhaust air/outgoing air fan

M2 - Outside air/supply air fan

M3 - Bypass motor

T-LET - Temperature sensor for air inlet for outside air

T-FOL - Temperature sensor for outgoing air

T-ZUL - Temperature sensor for supply air

S-ABL - Combination sensor for exhaust air