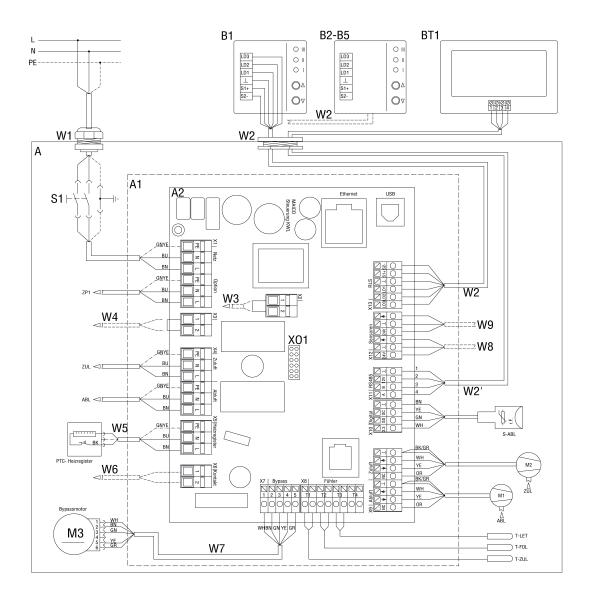

## **WIRING DIAGRAM**

## WS 320 B

## WIRING DIAGRAM

## WS 320 B

A - Ventilation unit WR 310/410, WS 320/470

A1 - Electronic slide-in module

A2 - Controlled domestic ventilation unit control

B - Simple control unit RLS 1 WR

B2-B5 - Parallel connection max. 5 RLS 1 WR

BT1 - RLS T1 WS touchscreen control unit

W1 - 230 V AC connecting cable

W2 - Screened control cable for simple control unit (provided by customer), e.g. LIYY 6 x 0.34 mm<sup>2</sup>

W2 - Screened control cable RLS T1 WS (provided by customer), e.g. LIYY 4 x 0.34 mm²

W5 - Connecting cable for PTC heat register

W6 Connecting cable (provided by customer) for multi-function contact (potential-free relay contact 230 VAC/5A or 30 VDC/5A). Multi-function contact for connecting one of the following components: Alarm display, filter change message, operating display, supplementary heating, pre-heating, shutter, brine EHE (uncontrolled pump), cooling.

W7 - Connecting cable for bypass motor

S1 - Unit switch

M1 - Exhaust air/outgoing air fan

M2 - Outside air/supply air fan

M3 - Bypass motor

T-LET - Temperature sensor for air inlet for outside air

T-FOL - Temperature sensor for outgoing air

T-ZUL - Temperature sensor for supply air

S-ABL - Combination sensor for exhaust air