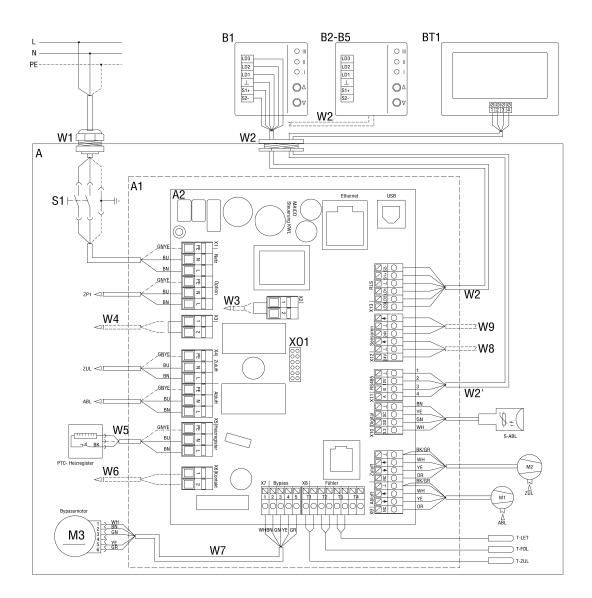

## WS 320 ET

- A Ventilation unit WR 310/410, WS 320/470
- A1 Electronic slide-in module

A2 - Controlled domestic ventilation unit control

B - Simple control unit RLS 1 WR

B2-B5 - Parallel connection max. 5 RLS 1 WR

BT1 - RLS T1 WS touchscreen control unit

W1 - 230 V AC connecting cable

W2 - Screened control cable for simple control unit (provided by customer), e.g. LIYY 6 x 0.34 mm<sup>2</sup>

W2 - Screened control cable RLS T1 WS (provided by customer), e.g. LIYY 4 x 0.34 mm<sup>2</sup>

W5 - Connecting cable for PTC heat register

W6 Connecting cable (provided by customer) for multi-function contact (potential-free relay contact 230 VAC/5A or 30 VDC/5A). Multi-function contact for connecting one of the following components: Alarm display, filter change message, operating display, supplementary heating, pre-heating, shutter, brine EHE (uncontrolled pump), cooling. W7 - Connecting cable for bypass motor

S1 - Unit switch

M1 - Exhaust air/outgoing air fan

M2 - Outside air/supply air fan

M3 - Bypass motor

T-LET - Temperature sensor for air inlet for outside air

T-FOL - Temperature sensor for outgoing air

T-ZUL - Temperature sensor for supply air

S-ABL - Combination sensor for exhaust air