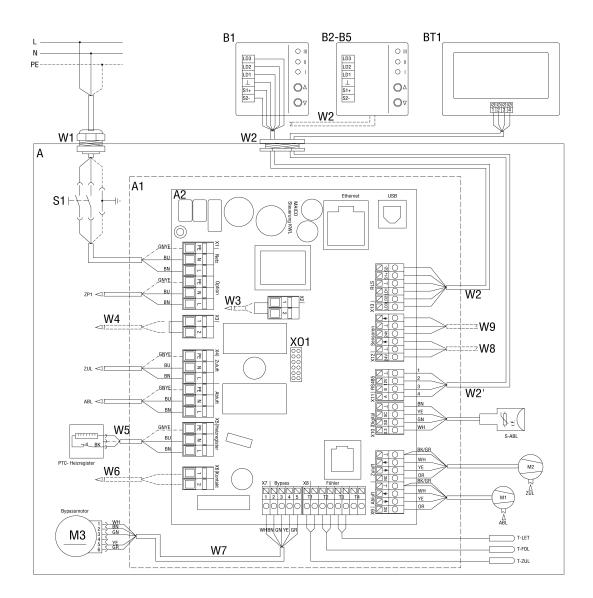

## **WS 320 KBET**

- A Ventilation unit WR 310/410, WS 320/470
- A1 Electronic slide-in module

A2 - Controlled domestic ventilation unit control

B - Simple control unit RLS 1 WR

B2-B5 - Parallel connection max. 5 RLS 1 WR

BT1 - RLS T1 WS touchscreen control unit

W1 - 230 V AC connecting cable

W2 - Screened control cable for simple control unit (provided by customer), e.g. LIYY 6 x 0.34 mm<sup>2</sup>

W2 - Screened control cable RLS T1 WS (provided by customer), e.g. LIYY 4 x 0.34 mm<sup>2</sup>

W5 - Connecting cable for PTC heat register

W6 Connecting cable (provided by customer) for multi-function contact (potential-free relay contact 230 VAC/5A or 30 VDC/5A). Multi-function contact for connecting one of the following components: Alarm display, filter change message, operating display, supplementary heating, pre-heating, shutter, brine EHE (uncontrolled pump), cooling. W7 - Connecting cable for bypass motor

S1 - Unit switch

M1 - Exhaust air/outgoing air fan

M2 - Outside air/supply air fan

M3 - Bypass motor

T-LET - Temperature sensor for air inlet for outside air

T-FOL - Temperature sensor for outgoing air

T-ZUL - Temperature sensor for supply air

S-ABL - Combination sensor for exhaust air