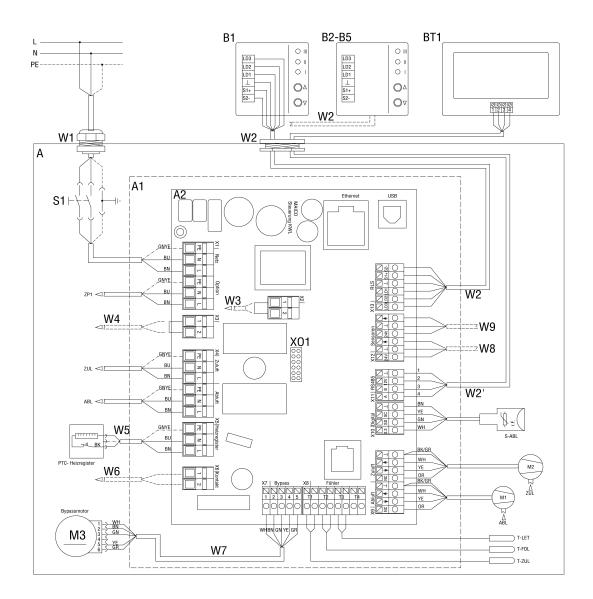

## WS 320 KBRET

- A Ventilation unit WR 310/410, WS 320/470
- A1 Electronic slide-in module

A2 - Controlled domestic ventilation unit control

B - Simple control unit RLS 1 WR

B2-B5 - Parallel connection max. 5 RLS 1 WR

BT1 - RLS T1 WS touchscreen control unit

W1 - 230 V AC connecting cable

W2 - Screened control cable for simple control unit (provided by customer), e.g. LIYY 6 x 0.34 mm<sup>2</sup>

W2 - Screened control cable RLS T1 WS (provided by customer), e.g. LIYY 4 x 0.34 mm<sup>2</sup>

W5 - Connecting cable for PTC heat register

W6 Connecting cable (provided by customer) for multi-function contact (potential-free relay contact 230 VAC/5A or 30 VDC/5A). Multi-function contact for connecting one of the following components: Alarm display, filter change message, operating display, supplementary heating, pre-heating, shutter, brine EHE (uncontrolled pump), cooling. W7 - Connecting cable for bypass motor

S1 - Unit switch

M1 - Exhaust air/outgoing air fan

M2 - Outside air/supply air fan

M3 - Bypass motor

T-LET - Temperature sensor for air inlet for outside air

T-FOL - Temperature sensor for outgoing air

T-ZUL - Temperature sensor for supply air

S-ABL - Combination sensor for exhaust air