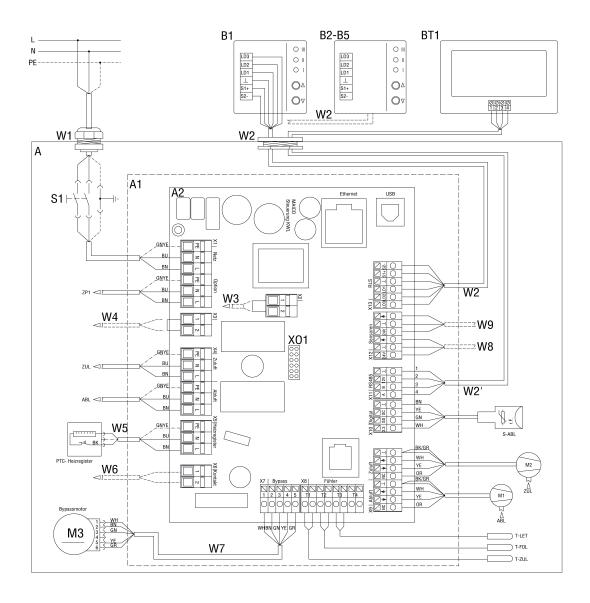

## **WIRING DIAGRAM**

## **WS 320 KB**

## WIRING DIAGRAM

## **WS 320 KB**

- A Ventilation unit WR 310/410, WS 320/470
- A1 Electronic slide-in module
- A2 Controlled domestic ventilation unit control
- B Simple control unit RLS 1 WR
- B2-B5 Parallel connection max. 5 RLS 1 WR
- BT1 RLS T1 WS touchscreen control unit
- W1 230 V AC connecting cable
- W2 Screened control cable for simple control unit (provided by customer), e.g. LIYY 6 x 0.34 mm<sup>2</sup>
- W2 Screened control cable RLS T1 WS (provided by customer), e.g. LIYY 4 x 0.34 mm²
- W5 Connecting cable for PTC heat register
- W6 Connecting cable (provided by customer) for multi-function contact (potential-free relay contact 230 VAC/5A or 30 VDC/5A). Multi-function contact for connecting one of the following components: Alarm display, filter change message, operating display, supplementary heating, pre-heating, shutter, brine EHE (uncontrolled pump), cooling.
- W7 Connecting cable for bypass motor
- S1 Unit switch
- M1 Exhaust air/outgoing air fan
- M2 Outside air/supply air fan
- M3 Bypass motor
- T-LET Temperature sensor for air inlet for outside air
- T-FOL Temperature sensor for outgoing air
- T-ZUL Temperature sensor for supply air
- S-ABL Combination sensor for exhaust air