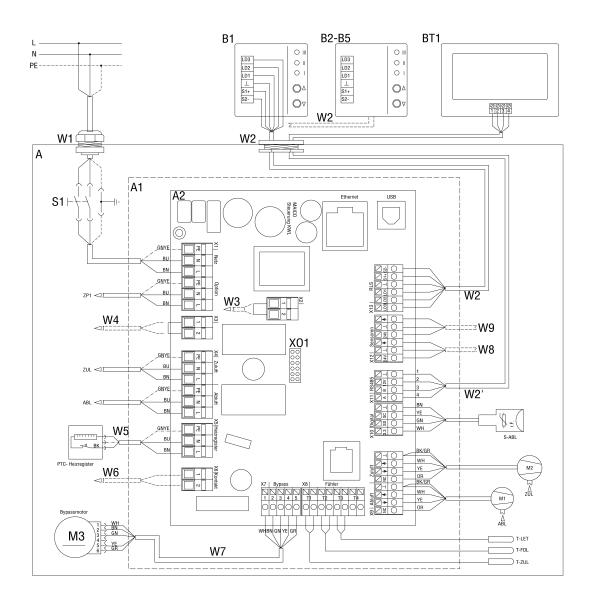

## **WS 320 KET**

- A Ventilation unit WR 310/410, WS 320/470
- A1 Electronic slide-in module

A2 - Controlled domestic ventilation unit control

B - Simple control unit RLS 1 WR

B2-B5 - Parallel connection max. 5 RLS 1 WR

BT1 - RLS T1 WS touchscreen control unit

W1 - 230 V AC connecting cable

W2 - Screened control cable for simple control unit (provided by customer), e.g. LIYY 6 x 0.34 mm<sup>2</sup>

W2 - Screened control cable RLS T1 WS (provided by customer), e.g. LIYY 4 x 0.34 mm<sup>2</sup>

W5 - Connecting cable for PTC heat register

W6 Connecting cable (provided by customer) for multi-function contact (potential-free relay contact 230 VAC/5A or 30 VDC/5A). Multi-function contact for connecting one of the following components: Alarm display, filter change message, operating display, supplementary heating, pre-heating, shutter, brine EHE (uncontrolled pump), cooling. W7 - Connecting cable for bypass motor

S1 - Unit switch

M1 - Exhaust air/outgoing air fan

M2 - Outside air/supply air fan

M3 - Bypass motor

T-LET - Temperature sensor for air inlet for outside air

T-FOL - Temperature sensor for outgoing air

T-ZUL - Temperature sensor for supply air

S-ABL - Combination sensor for exhaust air