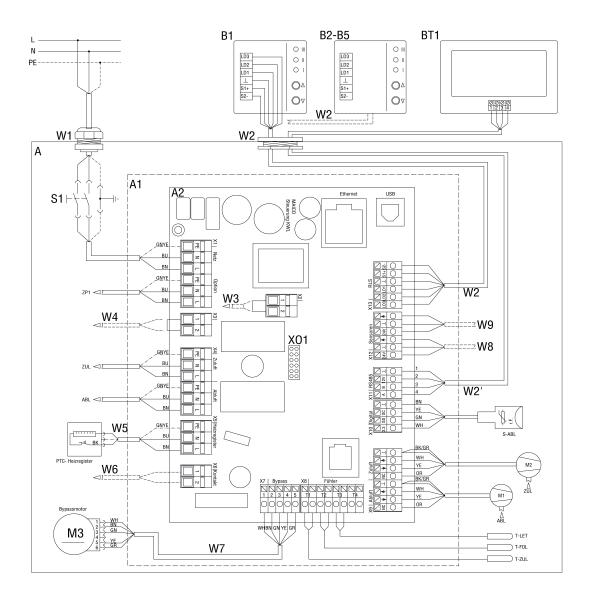

## **WIRING DIAGRAM**

## **WS 320 KRET**

## **WS 320 KRET**

- A Ventilation unit WR 310/410, WS 320/470
- A1 Electronic slide-in module
- A2 Controlled domestic ventilation unit control
- B Simple control unit RLS 1 WR
- B2-B5 Parallel connection max. 5 RLS 1 WR
- BT1 RLS T1 WS touchscreen control unit
- W1 230 V AC connecting cable
- W2 Screened control cable for simple control unit (provided by customer), e.g. LIYY 6 x 0.34 mm<sup>2</sup>
- W2 Screened control cable RLS T1 WS (provided by customer), e.g. LIYY 4 x 0.34 mm²
- W5 Connecting cable for PTC heat register
- W6 Connecting cable (provided by customer) for multi-function contact (potential-free relay contact 230 VAC/5A or 30 VDC/5A). Multi-function contact for connecting one of the following components: Alarm display, filter change message, operating display, supplementary heating, pre-heating, shutter, brine EHE (uncontrolled pump), cooling.
- W7 Connecting cable for bypass motor
- S1 Unit switch
- M1 Exhaust air/outgoing air fan
- M2 Outside air/supply air fan
- M3 Bypass motor
- T-LET Temperature sensor for air inlet for outside air
- T-FOL Temperature sensor for outgoing air
- T-ZUL Temperature sensor for supply air
- S-ABL Combination sensor for exhaust air