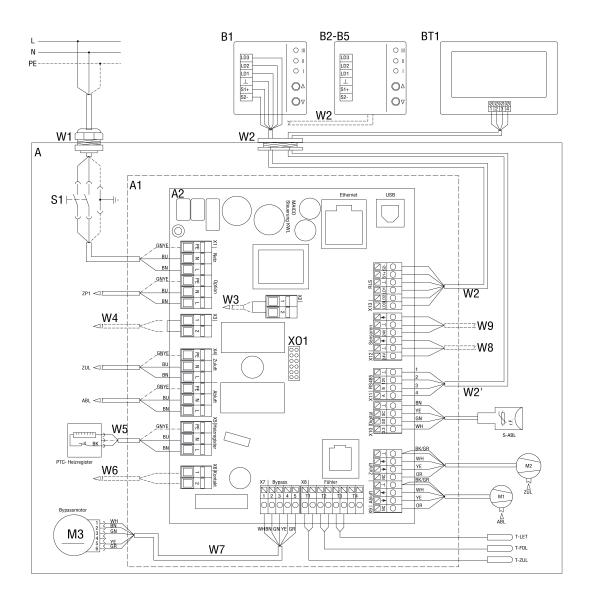

## **WIRING DIAGRAM**

## WS 320 K

## WIRING DIAGRAM

## WS 320 K

A - Ventilation unit WR 310/410, WS 320/470

A1 - Electronic slide-in module

A2 - Controlled domestic ventilation unit control

B - Simple control unit RLS 1 WR

B2-B5 - Parallel connection max. 5 RLS 1 WR

BT1 - RLS T1 WS touchscreen control unit

W1 - 230 V AC connecting cable

W2 - Screened control cable for simple control unit (provided by customer), e.g. LIYY 6 x 0.34 mm<sup>2</sup>

W2 - Screened control cable RLS T1 WS (provided by customer), e.g. LIYY 4 x 0.34 mm²

W5 - Connecting cable for PTC heat register

W6 Connecting cable (provided by customer) for multi-function contact (potential-free relay contact 230 VAC/5A or 30 VDC/5A). Multi-function contact for connecting one of the following components: Alarm display, filter change message, operating display, supplementary heating, pre-heating, shutter, brine EHE (uncontrolled pump), cooling.

W7 - Connecting cable for bypass motor

S1 - Unit switch

M1 - Exhaust air/outgoing air fan

M2 - Outside air/supply air fan

M3 - Bypass motor

T-LET - Temperature sensor for air inlet for outside air

T-FOL - Temperature sensor for outgoing air

T-ZUL - Temperature sensor for supply air

S-ABL - Combination sensor for exhaust air