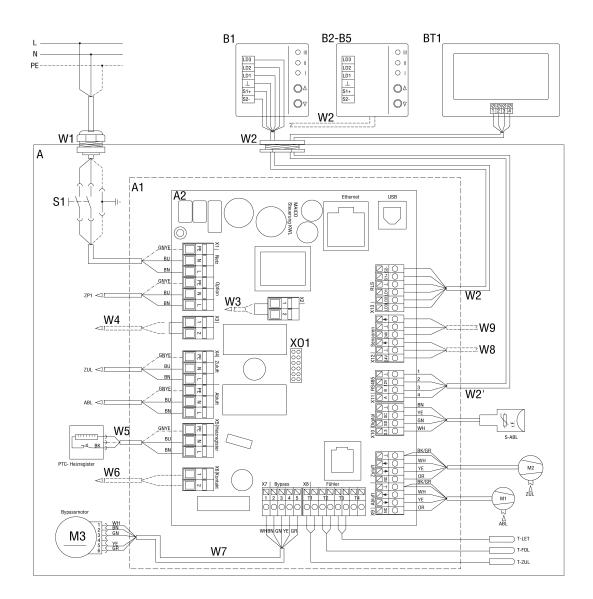

## **WS 320 RET**

- A Ventilation unit WR 310/410, WS 320/470
- A1 Electronic slide-in module

A2 - Controlled domestic ventilation unit control

B - Simple control unit RLS 1 WR

B2-B5 - Parallel connection max. 5 RLS 1 WR

BT1 - RLS T1 WS touchscreen control unit

W1 - 230 V AC connecting cable

W2 - Screened control cable for simple control unit (provided by customer), e.g. LIYY 6 x 0.34 mm<sup>2</sup>

W2 - Screened control cable RLS T1 WS (provided by customer), e.g. LIYY 4 x 0.34 mm<sup>2</sup>

W5 - Connecting cable for PTC heat register

W6 Connecting cable (provided by customer) for multi-function contact (potential-free relay contact 230 VAC/5A or 30 VDC/5A). Multi-function contact for connecting one of the following components: Alarm display, filter change message, operating display, supplementary heating, pre-heating, shutter, brine EHE (uncontrolled pump), cooling. W7 - Connecting cable for bypass motor

S1 - Unit switch

M1 - Exhaust air/outgoing air fan

M2 - Outside air/supply air fan

M3 - Bypass motor

T-LET - Temperature sensor for air inlet for outside air

T-FOL - Temperature sensor for outgoing air

T-ZUL - Temperature sensor for supply air

S-ABL - Combination sensor for exhaust air