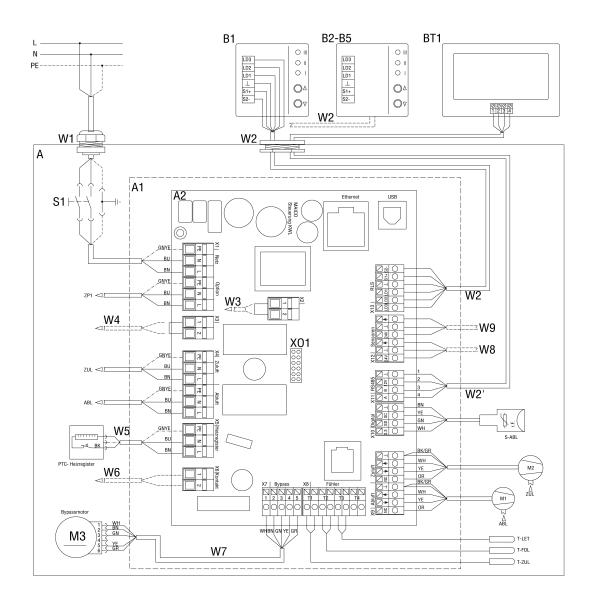

## WS 470 BRET

## WIRING DIAGRAM

## **WS 470 BRET**

- A Ventilation unit WR 310/410, WS 320/470
- A1 Electronic slide-in module

A2 - Controlled domestic ventilation unit control

B - Simple control unit RLS 1 WR

B2-B5 - Parallel connection max. 5 RLS 1 WR

BT1 - RLS T1 WS touchscreen control unit

W1 - 230 V AC connecting cable

W2 - Screened control cable for simple control unit (provided by customer), e.g. LIYY 6 x 0.34 mm<sup>2</sup>

W2 - Screened control cable RLS T1 WS (provided by customer), e.g. LIYY 4 x 0.34 mm<sup>2</sup>

W5 - Connecting cable for PTC heat register

W6 Connecting cable (provided by customer) for multi-function contact (potential-free relay contact 230 VAC/5A or 30 VDC/5A). Multi-function contact for connecting one of the following components: Alarm display, filter change message, operating display, supplementary heating, pre-heating, shutter, brine EHE (uncontrolled pump), cooling. W7 - Connecting cable for bypass motor

S1 - Unit switch

M1 - Exhaust air/outgoing air fan

M2 - Outside air/supply air fan

M3 - Bypass motor

T-LET - Temperature sensor for air inlet for outside air

T-FOL - Temperature sensor for outgoing air

T-ZUL - Temperature sensor for supply air

S-ABL - Combination sensor for exhaust air