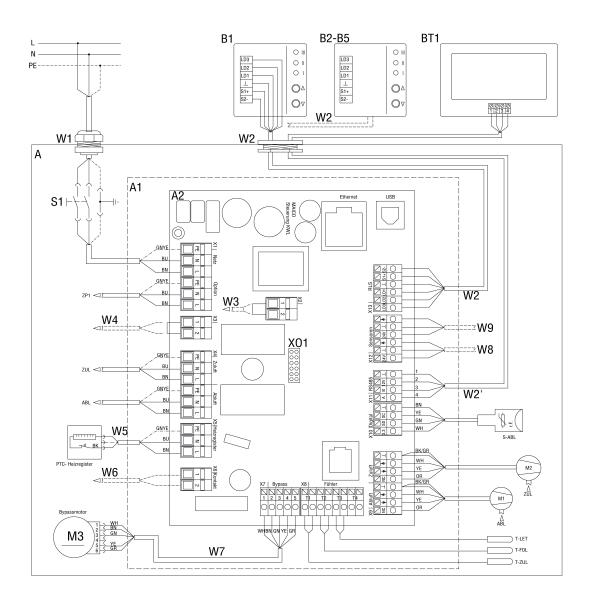

## **WIRING DIAGRAM**

## WS 470 BR

## **WS 470 BR**

- A Ventilation unit WR 310/410, WS 320/470
- A1 Electronic slide-in module
- A2 Controlled domestic ventilation unit control
- B Simple control unit RLS 1 WR
- B2-B5 Parallel connection max. 5 RLS 1 WR
- BT1 RLS T1 WS touchscreen control unit
- W1 230 V AC connecting cable
- W2 Screened control cable for simple control unit (provided by customer), e.g. LIYY 6 x 0.34 mm<sup>2</sup>
- W2 Screened control cable RLS T1 WS (provided by customer), e.g. LIYY 4 x 0.34 mm²
- W5 Connecting cable for PTC heat register
- W6 Connecting cable (provided by customer) for multi-function contact (potential-free relay contact 230 VAC/5A or 30 VDC/5A). Multi-function contact for connecting one of the following components: Alarm display, filter change message, operating display, supplementary heating, pre-heating, shutter, brine EHE (uncontrolled pump), cooling.
- W7 Connecting cable for bypass motor
- S1 Unit switch
- M1 Exhaust air/outgoing air fan
- M2 Outside air/supply air fan
- M3 Bypass motor
- T-LET Temperature sensor for air inlet for outside air
- T-FOL Temperature sensor for outgoing air
- T-ZUL Temperature sensor for supply air
- S-ABL Combination sensor for exhaust air