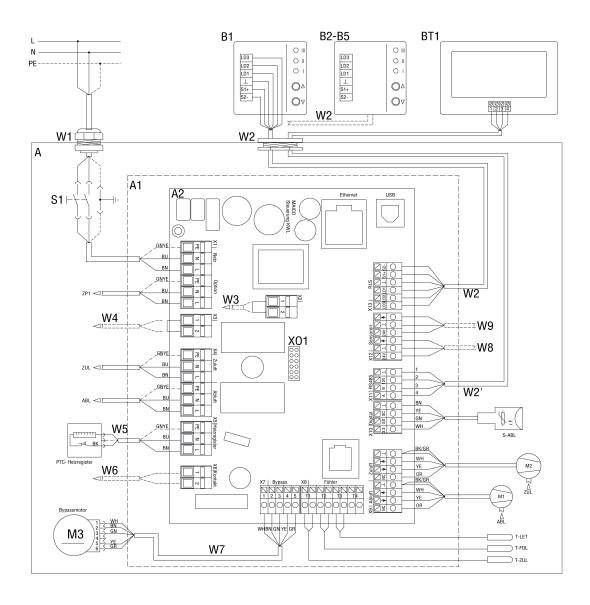

## **WIRING DIAGRAM**

## **WS 470 ET**

## **WS 470 ET**

A - Ventilation unit WR 310/410, WS 320/470

A1 - Electronic slide-in module

A2 - Controlled domestic ventilation unit control

B - Simple control unit RLS 1 WR

B2-B5 - Parallel connection max. 5 RLS 1 WR

BT1 - RLS T1 WS touchscreen control unit

W1 - 230 V AC connecting cable

W2 - Screened control cable for simple control unit (provided by customer), e.g. LIYY 6 x 0.34 mm<sup>2</sup>

W2 - Screened control cable RLS T1 WS (provided by customer), e.g. LIYY 4 x 0.34 mm²

W5 - Connecting cable for PTC heat register

W6 Connecting cable (provided by customer) for multi-function contact (potential-free relay contact 230 VAC/5A or 30 VDC/5A). Multi-function contact for connecting one of the following components: Alarm display, filter change message, operating display, supplementary heating, pre-heating, shutter, brine EHE (uncontrolled pump), cooling.

W7 - Connecting cable for bypass motor

S1 - Unit switch

M1 - Exhaust air/outgoing air fan

M2 - Outside air/supply air fan

M3 - Bypass motor

T-LET - Temperature sensor for air inlet for outside air

T-FOL - Temperature sensor for outgoing air

T-ZUL - Temperature sensor for supply air

S-ABL - Combination sensor for exhaust air