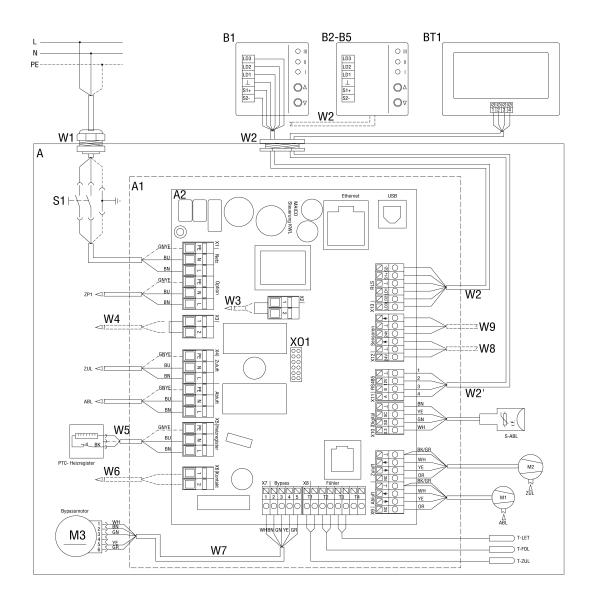

## **WS 470 KBET**

- A Ventilation unit WR 310/410, WS 320/470
- A1 Electronic slide-in module

A2 - Controlled domestic ventilation unit control

B - Simple control unit RLS 1 WR

B2-B5 - Parallel connection max. 5 RLS 1 WR

BT1 - RLS T1 WS touchscreen control unit

W1 - 230 V AC connecting cable

W2 - Screened control cable for simple control unit (provided by customer), e.g. LIYY 6 x 0.34 mm<sup>2</sup>

W2 - Screened control cable RLS T1 WS (provided by customer), e.g. LIYY 4 x 0.34 mm<sup>2</sup>

W5 - Connecting cable for PTC heat register

W6 Connecting cable (provided by customer) for multi-function contact (potential-free relay contact 230 VAC/5A or 30 VDC/5A). Multi-function contact for connecting one of the following components: Alarm display, filter change message, operating display, supplementary heating, pre-heating, shutter, brine EHE (uncontrolled pump), cooling. W7 - Connecting cable for bypass motor

S1 - Unit switch

M1 - Exhaust air/outgoing air fan

M2 - Outside air/supply air fan

M3 - Bypass motor

T-LET - Temperature sensor for air inlet for outside air

T-FOL - Temperature sensor for outgoing air

T-ZUL - Temperature sensor for supply air

S-ABL - Combination sensor for exhaust air